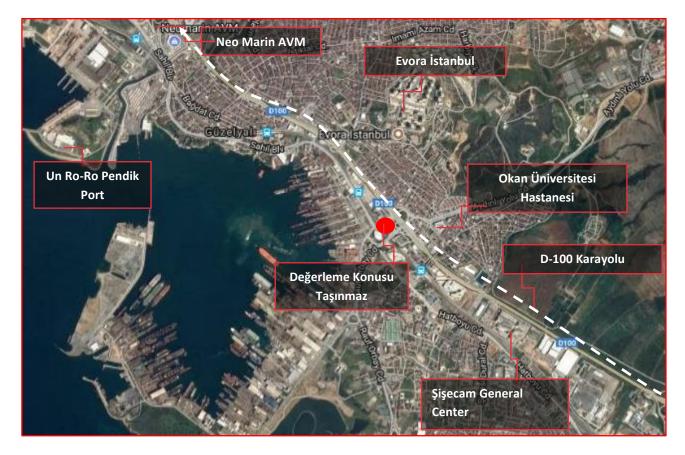

### **Executive Summary**

| OPEN ADRESS OF<br>PROPERTY      | Aydıntepe neighborhood, Selin street, No:7<br>Tuzla – İstanbul                                                                                                                                                                                                                                                                                            |
|---------------------------------|-----------------------------------------------------------------------------------------------------------------------------------------------------------------------------------------------------------------------------------------------------------------------------------------------------------------------------------------------------------|
| USE OF PROPERTY                 | Hotel                                                                                                                                                                                                                                                                                                                                                     |
| TITLE DEED INFORMATION          | İstanbul province, Tuzla district i, Aydınlı Neighbothood, 4599 parcel                                                                                                                                                                                                                                                                                    |
| ZONING STATUS                   | <ul> <li>Parsel 4599 which the subject properties are located on is within the scope of 1/.1000 scaled, approved on 21.02.2017 "Implementary Development Plan Between Tuzla District İçmeler and Esenyalı Crossroad and E-5 and Railway" remains in the "Hotel Area" legend.</li> <li>Coefficient: 2,25</li> <li>FAR: 0,40</li> <li>Hmax: Free</li> </ul> |
| SPECIAL ASSUMPTIONS             | There are no special assumptions under the valuation study                                                                                                                                                                                                                                                                                                |
| LIMITATIONS                     | Within the framework of the valuation study, there are no restrictions on the direction of customer demand.                                                                                                                                                                                                                                               |
| VALUATION PURPOSE               | This valuation report, the Parties, the immovable was prepared as an immovable property to be offered to the public under the Real Estate Investment Trust.<br>The report has not been prepared for use in collateralized transactions and has been prepared in accordance with International Valuation Standarts.                                        |
| THE HIGHEST AND THE BEST<br>USE | It is considered that the most efficient and productive use of the immovable property<br>under appraisal would be for "Hotel" purposes in line with its zoning status and<br>current use.                                                                                                                                                                 |
| VALUATION DATE                  | 29.12.2017                                                                                                                                                                                                                                                                                                                                                |
| REPORT DATE                     | 05.01.2018                                                                                                                                                                                                                                                                                                                                                |
| REVISED REPORT DATE             | 28.03.2018                                                                                                                                                                                                                                                                                                                                                |
| MARKET VALUE (VAT<br>Excluded)  | 67.080.000 TL<br>Sixtysevenmillioneightythousand-TL                                                                                                                                                                                                                                                                                                       |
| MARKET VALUE (VAT<br>Included)  | 79.154.400 TL<br>Seventyninemillionone<br>hundredandfiftyfourthousandandfourhundred-TL                                                                                                                                                                                                                                                                    |

#### **1.2 Report Type and Valuation Purpose**

This valuation report has been prepared for the purpose of determining the market value dated 29.12.2017, in Turkish Lira of the real property of the parcel no. 4599 that is located in Istanbul Province, Tuzla District, Aydınlı Neighborhood.