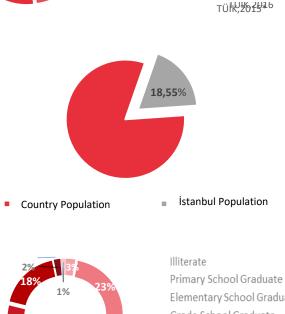

#### İstanbul

Istanbul, where 18.5% of Turkey's population resides in 2016, is the province with the highest population with 14.804.116 people The population of Istanbul has increased by 19.3 per cent in 2016, at a level close to the average population growth rate of the last five years. The average household size is 3.52 in the last five years

In the tables and graphs below, according to the data of ADNKS 2015 and 2016, population distribution and educational status according to age group for İstanbul are shown.

Elementary School Graduate Grade School Graduate High School Graduate University Graduate Master Graduate Unknown TÜİK,2015\*