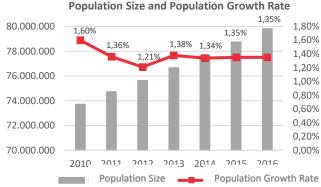

#### Turkey

According to the Address Based Population Registration System data, the population of Turkey as of December 31, 2016 is 79.814.871 (% 1,35 of rate) persons. In 2016, the population residing in Turkey has increased by 1.073.818 persons. From this population, 50.2% (40.043.650 persons) are males, and 49.8% (39.771.221 persons) are females. The average household size is 3,58 on average in the last five year.

#### İstanbul

Istanbul, where 18.5% of Turkey's population resides in 2016, is the province with the highest population with 14.804.116 people The population of Istanbul has increased by 19.3 per cent in 2016, at a level close to the average population growth rate of the last five years. The average household size is 3.52 in the last five years