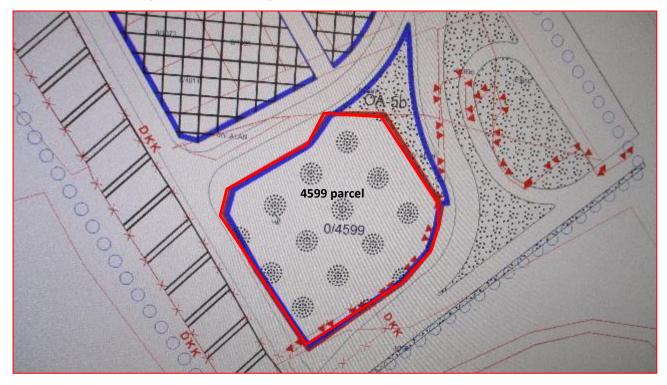

### **Executive Summary**

| OPEN ADRESS OF<br>PROPERTY      | Aydıntepe neighborhood, Selin street, No:7<br>Tuzla – İstanbul                                                                                                                                                                                                                                                                                            |
|---------------------------------|-----------------------------------------------------------------------------------------------------------------------------------------------------------------------------------------------------------------------------------------------------------------------------------------------------------------------------------------------------------|
| USE OF PROPERTY                 | Hotel                                                                                                                                                                                                                                                                                                                                                     |
| TITLE DEED INFORMATION          | İstanbul province, Tuzla district i, Aydınlı Neighbothood, 4599 parcel                                                                                                                                                                                                                                                                                    |
| ZONING STATUS                   | <ul> <li>Parsel 4599 which the subject properties are located on is within the scope of 1/.1000 scaled, approved on 21.02.2017 "Implementary Development Plan Between Tuzla District İçmeler and Esenyalı Crossroad and E-5 and Railway" remains in the "Hotel Area" legend.</li> <li>Coefficient: 2,25</li> <li>FAR: 0,40</li> <li>Hmax: Free</li> </ul> |
| SPECIAL ASSUMPTIONS             | There are no special assumptions under the valuation study                                                                                                                                                                                                                                                                                                |
| LIMITATIONS                     | Within the framework of the valuation study, there are no restrictions on the direction of customer demand.                                                                                                                                                                                                                                               |
| VALUATION PURPOSE               | This valuation report, the Parties, the immovable was prepared as an immovable property to be offered to the public under the Real Estate Investment Trust.<br>The report has not been prepared for use in collateralized transactions and has been prepared in accordance with International Valuation Standarts.                                        |
| THE HIGHEST AND THE BEST<br>USE | It is considered that the most efficient and productive use of the immovable property<br>under appraisal would be for "Hotel" purposes in line with its zoning status and<br>current use.                                                                                                                                                                 |
| VALUATION DATE                  | 29.12.2017                                                                                                                                                                                                                                                                                                                                                |
| REPORT DATE                     | 05.01.2018                                                                                                                                                                                                                                                                                                                                                |
| REVISED REPORT DATE             | 28.03.2018                                                                                                                                                                                                                                                                                                                                                |
| MARKET VALUE (VAT<br>Excluded)  | 67.080.000 TL<br>Sixtysevenmillioneightythousand-TL                                                                                                                                                                                                                                                                                                       |
| MARKET VALUE (VAT<br>Included)  | 79.154.400 TL<br>Seventyninemillionone<br>hundredandfiftyfourthousandandfourhundred-TL                                                                                                                                                                                                                                                                    |

### **Title Deed And Zoning Information Of The Real Estates**

| Province                               | İstanbul                                                                                                                                    |
|----------------------------------------|---------------------------------------------------------------------------------------------------------------------------------------------|
| District                               | Tuzla                                                                                                                                       |
| Quarter                                | Aydınlı                                                                                                                                     |
| Village                                | -                                                                                                                                           |
| Street                                 | -                                                                                                                                           |
| Location                               | -                                                                                                                                           |
| Section No.                            | -                                                                                                                                           |
| Parcel No.                             | 4599                                                                                                                                        |
| Quallification of the Main<br>Property | 15-storey Reinforced Concrete Hotel and Land                                                                                                |
| Surface Area of the Main               | 4.687,64 sqm.                                                                                                                               |
| Owner - Share                          | Akfen Gayrimenkul Yatırım Ortaklığı Anonim Şirketi / (425990/468764)<br>Akfen Gayrimenkul Yatırım Ortaklığı Anonim Şirketi / (21387/234382) |