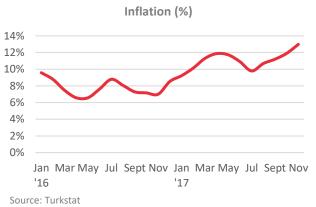

In November, annual inflation rose from 11,90 to 12,98, after CPI increased 1,49% on a monthly basis removing 0,52% rise in the same month of last year out of the series. The respective 2,11% and 3,77% rises in food and clothing prices and 2% rise in transportation led by the the recovery in crude prices and TL's depreciation were the drivers of the boosting inflation. Core inflation that is calculated excluding energy and food reached a 13-year high of 12,08, indicating that upside risks in inflation were still high.