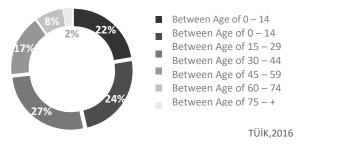

#### Turkey

According to the Address Based Population Registration System data, the population of Turkey as of December 31, 2016 is 79.814.871 (% 1,35 of rate) persons. In 2016, the population residing in Turkey has increased by 1.073.818 persons. From this population, 50.2% (40.043.650 persons) are males, and 49.8% (39.771.221 persons) are females. The average household size is 3,58 on average in the last five year.

In the tables and graphs below, according to the data of Address Registration System 2015 and 2016,

population distribution and educational status according to age group for Turkey are shown.