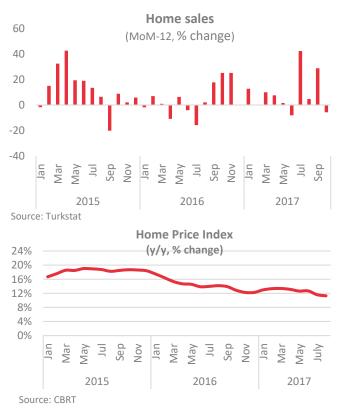

GDP Growth (QoQ, %) 11.1% 7,5% 7,2% 5.8% 5,2% 5,1% 4,8% 4,9% 4 2% 3,6% -0,8% Ш IV Ш 111 IV Ш 2015 2016 2017 Source: Turkstat

Home sales declined 5,7% in October on the same month of last year. After the impressive rise in September due to the demand pulled earlier as the tax deduction in the purchasing of houses would expire at the end of the month, there had been an expectation of a slow-down in October. However, such a big 19,8% decline in mortgage home sales might be an adverse reflection of rising interest rates. Ten-month home sales increased by 8,2% reaching 1.153.610.

In September, annual rise of the housing price index slowed down from 11,3% to 11,1%. The accelerated yearly housing price increase during 2017 has been the lowest growth rate since 2013 with 11,1%. With the housing price increase in September, the price increase rate for the first 9 months was 8,90% at the beginning of the year. On the other hand, the housing loan volume, continuing similar growth since June, reached TL 188,28 billion and increased by 0,85% in October.