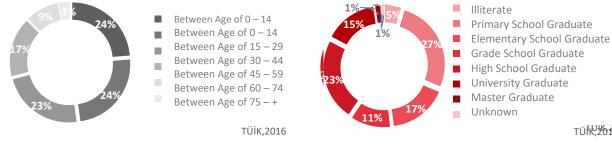

In the tables and graphs below, according to the data of Address Registration System 2015 and 2016,

population distribution and educational status according to age group for Turkey are shown.

#### İstanbul

Istanbul, where 18.5% of Turkey's population resides in 2016, is the province with the highest population with 14.804.116 people The population of Istanbul has increased by 19.3 per cent in 2016, at a level close to the average population growth rate of the last five years. The average household size is 3.52 in the last five years

In the tables and graphs below, according to the data of ADNKS 2015 and 2016, population distribution and educational status according to age group for İstanbul are shown.

Elementary School Graduate Grade School Graduate High School Graduate University Graduate Master Graduate Unknown TÜİK,2015\*