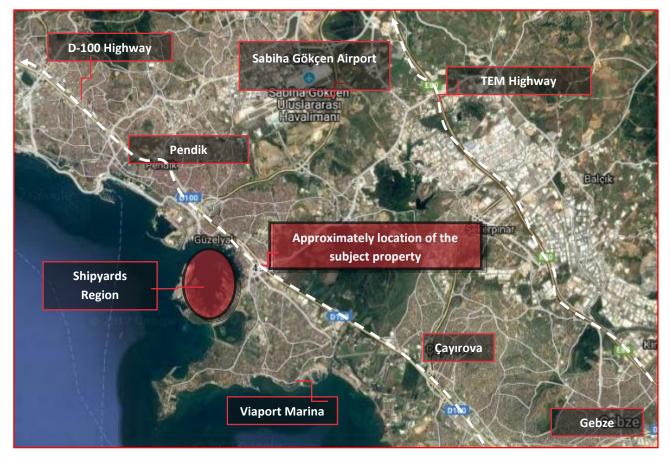

#### **1.2 Report Type and Valuation Purpose**

This valuation report has been prepared for the purpose of determining the market value dated 29.12.2017, in Turkish Lira of the real property of the parcel no. 4599 that is located in Istanbul Province, Tuzla District, Aydınlı Neighborhood.

#### 1.7 The Scope of the Client Demands and Delimitation

This valuation report has been prepared for the purpose of determining the market value dated 29.12.2017, in Turkish Lira of the real property of the parcel no. 4599 that is located in Istanbul Province, Tuzla District, Aydınlı Neighborhood, within the scope of the reference contract dated 13.10.2017, numbered 2977-12.