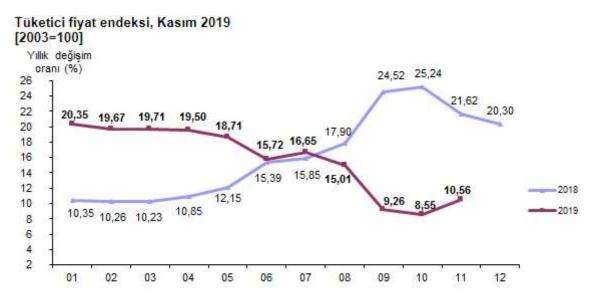

most monthly decrease was 0.44% in various goods and services. Another group showing restaurants and restaurants was 0.15%. The highest annual increase was in the alcoholic beverages and tobacco group with 43.35%. In CPI, education was 14.35% compared to the same month of the previous year. services 14.03%, health 13.85% and restaurant and ote These are the other main spending groups, where the increase was 13.07%. The special comprehensive CPI indicator (B) increased by 0.59% monthly. 0.59% month-on-month, 10.31% compared with December of the previous year, 9.90% compared with the same month of the previous year and 15.13% on the averages of twelve months. While average prices of 33 items remained unchanged, average prices of 296 items increased and average prices of 89 items decreased.



#### **Domestic Producer Price Index, November 2019**

Domestic producer price index (D-PPI) decreased by 0.08% in November 2019 compared to the previous month, 6.63% compared to December of the previous year, 4.26% compared to the same month of the previous year and twelve months increased by 19.68% compared to the average of the twelve months.

#### **Domestic Producer Price Index Change Rates, November 2019 [2003 = 100]**

|                                            | (%         |            |  |
|--------------------------------------------|------------|------------|--|
|                                            | Kasım 2019 | Kasım 2018 |  |
| Bir önceki aya göre değişim oranı          | -0,08      | -2,53      |  |
| Bir önceki yılın Aralık ayına göre değişim | 6,63       | 36,6