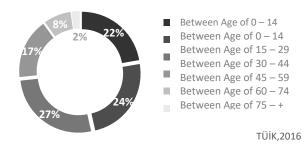

#### Turkey

According to the Address Based Population Registration System data, the population of Turkey as of December 31, 2016 is 79.814.871 (% 1,35 of rate) persons. In 2016, the population residing in Turkey has increased by 1.073.818 persons. From this population, 50.2% (40.043.650 persons) are males, and 49.8% (39.771.221 persons) are females. The average household size is 3,58 on average in the last five year.

80.000.000 1,80% 1,60% 1.35% 1.60% 1,36% 1,38% 1,34% 78.000.000 1,40% 1,20% 76.000.000 1,00% 0.80% 74.000.000 0,60% 0.40% 72.000.000 0,20% 70.000.000 0,00% 2012 2010 Population Growth Rate **Population Size** 

**Population Size and Population Growth Rate** 

In the tables and graphs below, according to the data of Address Registration System 2015 and 2016,

population distribution and educational status according to age group for Turkey are shown.