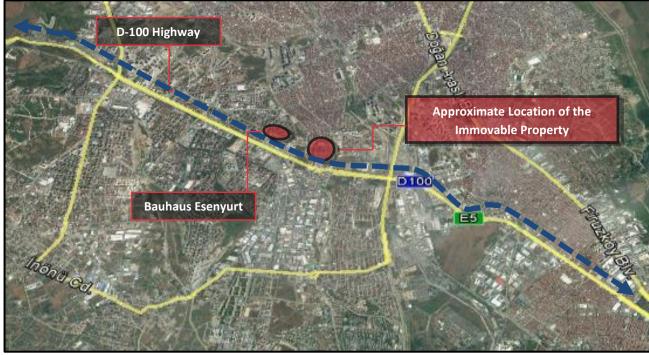

# **Executive Summary**

| OPEN ADRESS OF PROPERTY         | Esenyurt Quarter Haramidere D-100 Highway North Sideway No:5-7<br>34515 Esenyurt – İstanbul                                                                                                                                                                                                                                                                                                                                          |
|---------------------------------|--------------------------------------------------------------------------------------------------------------------------------------------------------------------------------------------------------------------------------------------------------------------------------------------------------------------------------------------------------------------------------------------------------------------------------------|
| USE OF PROPERTY                 | 3 Star Hotel                                                                                                                                                                                                                                                                                                                                                                                                                         |
| TITLE DEED INFORMATION          | İstanbul province, Esenyurt district, Yakuplu Quarter, 404 plot, 39 parcel                                                                                                                                                                                                                                                                                                                                                           |
| ZONING STATUS                   | The real property of section 404, parcel no.39 subject to valuation remains in the legend of the "Housing Area" within the scope of 1/1.000 scale "Esenyurt South of TEM 5th Stage Implementary Development Plan" approved by the decision of EsenyurtMunicipilaty Directorate 15.06.2007, the settlement conditions are as below.  • H <sub>maks</sub> : 4 floor  • Setback distances: side and rear garden 5 m, front garden 20 m. |
| SPECIAL ASSUMPTIONS             | There are no special assumptions under the valuation study                                                                                                                                                                                                                                                                                                                                                                           |
| LIMITATIONS                     | Within the framework of the valuation study, there are no restrictions on the direction of customer demand.                                                                                                                                                                                                                                                                                                                          |
| VALUATION PURPOSE               | This valuation report, the Parties, the immovable was prepared as an immovable property to be offered to the public under the Real Estate Investment Trust.  The report has not been prepared for use in collateralized transactions and has been prepared in accordance with International Valuation Standarts.                                                                                                                     |
| THE HIGHEST AND THE<br>BEST USE | It is considered that the most efficient and productive use of the immovable property under appraisal would be for "Housing" purposes in line with its zoning status and current use.                                                                                                                                                                                                                                                |
| VALUATION DATE                  | 29.12.2017                                                                                                                                                                                                                                                                                                                                                                                                                           |
| REVISED REPORT DATE             | 28.03.2018                                                                                                                                                                                                                                                                                                                                                                                                                           |
| REPORT DATE                     | 05.01.2018                                                                                                                                                                                                                                                                                                                                                                                                                           |
| MARKET VALUE (VAT Excluded)     | 44.610.000 TL Fortyfourmillionsixhunderedtenthousand -TL                                                                                                                                                                                                                                                                                                                                                                             |
| MARKET VALUE (VAT Included)     | 52.639.800 TL Fiftytwomillionsixhunderedthirtyninethousandeighthundred -TL                                                                                                                                                                                                                                                                                                                                                           |