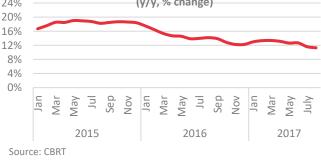

In September, annual rise of the housing price index slowed down from 11,3% to 11,1%. The accelerated yearly housing price increase during 2017 has been the lowest growth rate since 2013 with 11,1%. With the housing price increase in September, the price increase rate for the first 9 months was 8,90% at the beginning of the year. On the other hand, the housing loan volume, continuing similar growth since June, reached TL 188,28 billion and increased by 0,85% in October.