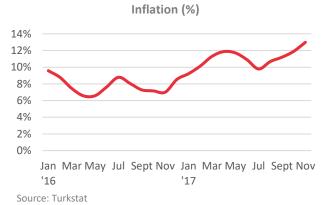

80.000.000 1,80% 1,60% 1.35% 1.60% 1,36% 1,38% 1,34% 78.000.000 1,40% 1,20% 76.000.000 1,00% 0.80% 74.000.000 0,60% 0.40% 72.000.000 0,20% 70.000.000 0,00% 2012 2010 Population Growth Rate **Population Size** 

**Population Size and Population Growth Rate** 

In the tables and graphs below, according to the data of Address Registration System 2015 and 2016,

population distribution and educational status according to age group for Turkey are shown.

### 2.2 Economic Data 1

Turkish economy posted an 11,1% YoY growth in the third quarter of 2017. From the expenditure side, 11,7% growth in household consumption was the driving force behind the strong topline growth. In this period, gross fixed capital formation, supported by the 12% growth in construction and 15,3% growth in machinery, recorded 12,4% growth. From the production side, a general boost was observed throughout all of the sectors except finance. In the third quarter of 2017, seasonally adjusted figure pointed to 1,2% growth compared to the previous quarter. As of September 2017-end Turkish economy sized TL 2,9 trillion (US\$844bn).

In November, annual inflation rose from 11,90 to 12,98, after CPI increased 1,49% on a monthly basis removing 0,52% rise in the same month of last year out of the series. The respective 2,11% and 3,77% rises in food and clothing prices and 2% rise in transportation led by the the recovery in crude prices and TL's depreciation were the drivers of the boosting inflation. Core inflation that is calculated excluding energy and food reached a 13-year high of 12,08, indicating that upside risks in inflation were still high.