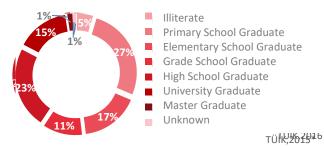

#### İstanbul

Istanbul, where 18.5% of Turkey's population resides in 2016, is the province with the highest population with 14.804.116 people The population of Istanbul has increased by 19.3 per cent in 2016, at a level close to the average population growth rate of the last five years. The average household size is 3.52 in the last five years

In the tables and graphs below, according to the data of ADNKS 2015 and 2016, population distribution and educational status according to age group for İstanbul are shown.

Illiterate
Primary School Graduate
Elementary School Graduate
Grade School Graduate
High School Graduate
University Graduate
Master Graduate
Unknown
TÜİK,2015\*