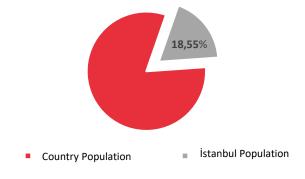

#### İstanbul

Istanbul, where 18.5% of Turkey's population resides in 2016, is the province with the highest population with 14.804.116 people The population of Istanbul has increased by 19.3 per cent in 2016, at a level close to the average population growth rate of the last five years. The average household size is 3.52 in the last five years