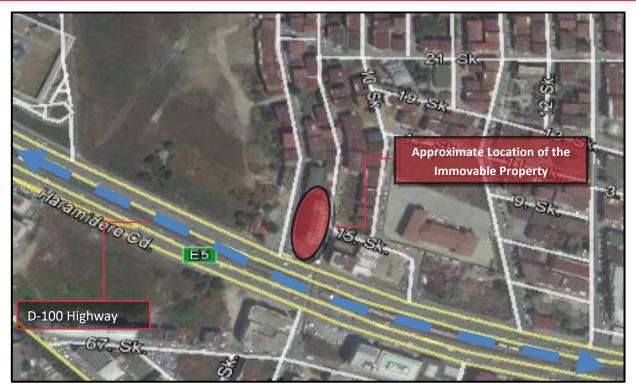

# **Executive Summary**

| OPEN ADRESS OF PROPERTY         | Esenyurt Quarter Haramidere D-100 Highway North Sideway No:5-7<br>34515 Esenyurt – İstanbul                                                                                                                                                                                                                                                                                                                                          |
|---------------------------------|--------------------------------------------------------------------------------------------------------------------------------------------------------------------------------------------------------------------------------------------------------------------------------------------------------------------------------------------------------------------------------------------------------------------------------------|
| USE OF PROPERTY                 | 3 Star Hotel                                                                                                                                                                                                                                                                                                                                                                                                                         |
| TITLE DEED INFORMATION          | İstanbul province, Esenyurt district, Yakuplu Quarter, 404 plot, 39 parcel                                                                                                                                                                                                                                                                                                                                                           |
| ZONING STATUS                   | The real property of section 404, parcel no.39 subject to valuation remains in the legend of the "Housing Area" within the scope of 1/1.000 scale "Esenyurt South of TEM 5th Stage Implementary Development Plan" approved by the decision of EsenyurtMunicipilaty Directorate 15.06.2007, the settlement conditions are as below.  • H <sub>maks</sub> : 4 floor  • Setback distances: side and rear garden 5 m, front garden 20 m. |
| SPECIAL ASSUMPTIONS             | There are no special assumptions under the valuation study                                                                                                                                                                                                                                                                                                                                                                           |
| LIMITATIONS                     | Within the framework of the valuation study, there are no restrictions on the direction of customer demand.                                                                                                                                                                                                                                                                                                                          |
| VALUATION PURPOSE               | This valuation report, the Parties, the immovable was prepared as an immovable property to be offered to the public under the Real Estate Investment Trust.  The report has not been prepared for use in collateralized transactions and has been prepared in accordance with International Valuation Standarts.                                                                                                                     |
| THE HIGHEST AND THE<br>BEST USE | It is considered that the most efficient and productive use of the immovable property under appraisal would be for "Housing" purposes in line with its zoning status and current use.                                                                                                                                                                                                                                                |
| VALUATION DATE                  | 29.12.2017                                                                                                                                                                                                                                                                                                                                                                                                                           |
| REVISED REPORT DATE             | 28.03.2018                                                                                                                                                                                                                                                                                                                                                                                                                           |
| REPORT DATE                     | 05.01.2018                                                                                                                                                                                                                                                                                                                                                                                                                           |
| MARKET VALUE (VAT Excluded)     | 44.610.000 TL Fortyfourmillionsixhunderedtenthousand -TL                                                                                                                                                                                                                                                                                                                                                                             |
| MARKET VALUE (VAT Included)     | 52.639.800 TL Fiftytwomillionsixhunderedthirtyninethousandeighthundred -TL                                                                                                                                                                                                                                                                                                                                                           |