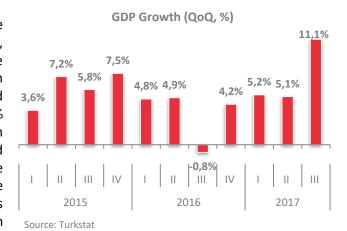

### 2.2 Economic Data 1

Turkish economy posted an 11,1% YoY growth in the third quarter of 2017. From the expenditure side, 11,7% growth in household consumption was the driving force behind the strong topline growth. In this period, gross fixed capital formation, supported by the 12% growth in construction and 15,3% growth in machinery, recorded 12,4% growth. From the production side, a general boost was observed throughout all of the sectors except finance. In the third quarter of 2017, seasonally adjusted figure pointed to 1,2% growth compared to the previous quarter. As of September 2017-end Turkish economy sized TL 2,9 trillion (US\$844bn).