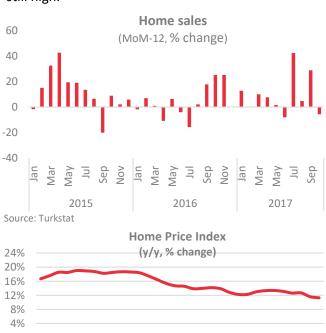

Home sales declined 5,7% in October on the same month of last year. After the impressive rise in September due to the demand pulled earlier as the tax deduction in the purchasing of houses would expire at the end of the month, there had been an expectation of a slow-down in October. However, such a big 19,8% decline in mortgage home sales might be an adverse reflection of rising interest rates. Ten-month home sales increased by 8,2% reaching 1.153.610.