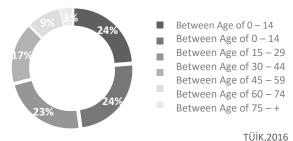

#### Turkey

According to the Address Based Population Registration System data, the population of Turkey as of December 31, 2016 is 79.814.871 (% 1,35 of rate) persons. In 2016, the population residing in Turkey has increased by 1.073.818 persons. From this population, 50.2% (40.043.650 persons) are males, and 49.8% (39.771.221 persons) are females. The average household size is 3,58 on average in the last five year.

80.000.000 1,80% 1,60% 1.35% 1.60% 1,36% 1,38% 1,34% 78.000.000 1,40% 1,20% 76.000.000 1,00% 0.80% 74.000.000 0,60% 0.40% 72.000.000 0,20% 70.000.000 0,00% 2012 2010 Population Growth Rate **Population Size** 

**Population Size and Population Growth Rate** 

In the tables and graphs below, according to the data of Address Registration System 2015 and 2016,

population distribution and educational status according to age group for Turkey are shown.