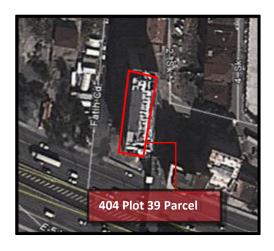

# **Executive Summary**

| OPEN ADRESS OF PROPERTY         | Esenyurt Quarter Haramidere D-100 Highway North Sideway No:5-7<br>34515 Esenyurt – İstanbul                                                                                                                                                                                                                                                                                                                                          |
|---------------------------------|--------------------------------------------------------------------------------------------------------------------------------------------------------------------------------------------------------------------------------------------------------------------------------------------------------------------------------------------------------------------------------------------------------------------------------------|
| USE OF PROPERTY                 | 3 Star Hotel                                                                                                                                                                                                                                                                                                                                                                                                                         |
| TITLE DEED INFORMATION          | İstanbul province, Esenyurt district, Yakuplu Quarter, 404 plot, 39 parcel                                                                                                                                                                                                                                                                                                                                                           |
| ZONING STATUS                   | The real property of section 404, parcel no.39 subject to valuation remains in the legend of the "Housing Area" within the scope of 1/1.000 scale "Esenyurt South of TEM 5th Stage Implementary Development Plan" approved by the decision of EsenyurtMunicipilaty Directorate 15.06.2007, the settlement conditions are as below.  • H <sub>maks</sub> : 4 floor  • Setback distances: side and rear garden 5 m, front garden 20 m. |
| SPECIAL ASSUMPTIONS             | There are no special assumptions under the valuation study                                                                                                                                                                                                                                                                                                                                                                           |
| LIMITATIONS                     | Within the framework of the valuation study, there are no restrictions on the direction of customer demand.                                                                                                                                                                                                                                                                                                                          |
| VALUATION PURPOSE               | This valuation report, the Parties, the immovable was prepared as an immovable property to be offered to the public under the Real Estate Investment Trust.  The report has not been prepared for use in collateralized transactions and has been prepared in accordance with International Valuation Standarts.                                                                                                                     |
| THE HIGHEST AND THE<br>BEST USE | It is considered that the most efficient and productive use of the immovable property under appraisal would be for "Housing" purposes in line with its zoning status and current use.                                                                                                                                                                                                                                                |
| VALUATION DATE                  | 29.12.2017                                                                                                                                                                                                                                                                                                                                                                                                                           |
| REVISED REPORT DATE             | 28.03.2018                                                                                                                                                                                                                                                                                                                                                                                                                           |
| REPORT DATE                     | 05.01.2018                                                                                                                                                                                                                                                                                                                                                                                                                           |
| MARKET VALUE (VAT Excluded)     | 44.610.000 TL Fortyfourmillionsixhunderedtenthousand -TL                                                                                                                                                                                                                                                                                                                                                                             |
| MARKET VALUE (VAT Included)     | 52.639.800 TL Fiftytwomillionsixhunderedthirtyninethousandeighthundred -TL                                                                                                                                                                                                                                                                                                                                                           |

#### 1.2 Report Type and Valuation Purpose

This report is the real estate appraisal report prepared in real estate with Istanbul province, Esenyurt district, Yakuplu Quarter, 404 plot, 39 parcel 05.01.2018 market value in Turkish Lira.

### 1.7 The Scope of the Client Demands and Delimitation

This valuation report has been prepared to determine the market value dated 29.12.1017, in Turkish Lira of the Hotel located in Istanbul province, Esenyurt district, Yakuplu neighborhood, section 404, parcel no.39, within the scope of the reference contract dated 13.10.2017, numbered 2977-8.

#### 3.1 Title Deed Information of the Real Estates

| Province                            | İstanbul                                        |
|-------------------------------------|-------------------------------------------------|
| District                            | Esenyurt                                        |
| Quarter                             | Yakuplu                                         |
| Village                             | -                                               |
| Street                              | -                                               |
| Location                            | -                                               |
| Section No.                         | 404                                             |
| Parcel No.                          | 39                                              |
| Quallification of the Main Property | Ten Floor Concrete Hotel Building and its Land  |
| Surface Area of the Main Property   | 1.755,37 sqm                                    |
| Owner - Share                       | Akfen Gayrimenkul Yatırım Ortaklığı A.Ş. / Full |