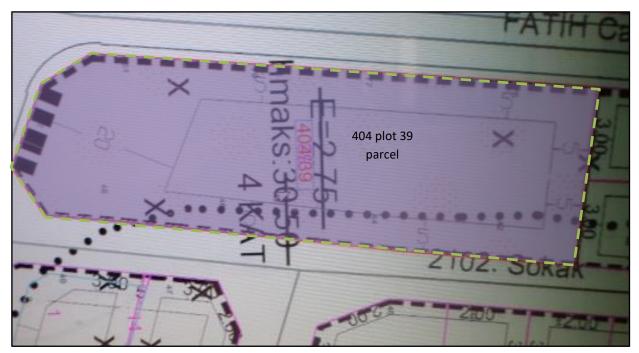

# **Executive Summary**

| OPEN ADRESS OF PROPERTY         | Esenyurt Quarter Haramidere D-100 Highway North Sideway No:5-7<br>34515 Esenyurt – İstanbul                                                                                                                                                                                                                                                                                                                                          |
|---------------------------------|--------------------------------------------------------------------------------------------------------------------------------------------------------------------------------------------------------------------------------------------------------------------------------------------------------------------------------------------------------------------------------------------------------------------------------------|
| USE OF PROPERTY                 | 3 Star Hotel                                                                                                                                                                                                                                                                                                                                                                                                                         |
| TITLE DEED INFORMATION          | İstanbul province, Esenyurt district, Yakuplu Quarter, 404 plot, 39 parcel                                                                                                                                                                                                                                                                                                                                                           |
| ZONING STATUS                   | The real property of section 404, parcel no.39 subject to valuation remains in the legend of the "Housing Area" within the scope of 1/1.000 scale "Esenyurt South of TEM 5th Stage Implementary Development Plan" approved by the decision of EsenyurtMunicipilaty Directorate 15.06.2007, the settlement conditions are as below.  • H <sub>maks</sub> : 4 floor  • Setback distances: side and rear garden 5 m, front garden 20 m. |
| SPECIAL ASSUMPTIONS             | There are no special assumptions under the valuation study                                                                                                                                                                                                                                                                                                                                                                           |
| LIMITATIONS                     | Within the framework of the valuation study, there are no restrictions on the direction of customer demand.                                                                                                                                                                                                                                                                                                                          |
| VALUATION PURPOSE               | This valuation report, the Parties, the immovable was prepared as an immovable property to be offered to the public under the Real Estate Investment Trust.  The report has not been prepared for use in collateralized transactions and has been prepared in accordance with International Valuation Standarts.                                                                                                                     |
| THE HIGHEST AND THE<br>BEST USE | It is considered that the most efficient and productive use of the immovable property under appraisal would be for "Housing" purposes in line with its zoning status and current use.                                                                                                                                                                                                                                                |
| VALUATION DATE                  | 29.12.2017                                                                                                                                                                                                                                                                                                                                                                                                                           |
| REVISED REPORT DATE             | 28.03.2018                                                                                                                                                                                                                                                                                                                                                                                                                           |
| REPORT DATE                     | 05.01.2018                                                                                                                                                                                                                                                                                                                                                                                                                           |
| MARKET VALUE (VAT Excluded)     | 44.610.000 TL Fortyfourmillionsixhunderedtenthousand -TL                                                                                                                                                                                                                                                                                                                                                                             |
| MARKET VALUE (VAT Included)     | 52.639.800 TL Fiftytwomillionsixhunderedthirtyninethousandeighthundred -TL                                                                                                                                                                                                                                                                                                                                                           |

#### 3.1 Title Deed Information of the Real Estates

| Province                            | İstanbul                                        |
|-------------------------------------|-------------------------------------------------|
| District                            | Esenyurt                                        |
| Quarter                             | Yakuplu                                         |
| Village                             | -                                               |
| Street                              | -                                               |
| Location                            | -                                               |
| Section No.                         | 404                                             |
| Parcel No.                          | 39                                              |
| Quallification of the Main Property | Ten Floor Concrete Hotel Building and its Land  |
| Surface Area of the Main Property   | 1.755,37 sqm                                    |
| Owner - Share                       | Akfen Gayrimenkul Yatırım Ortaklığı A.Ş. / Full |