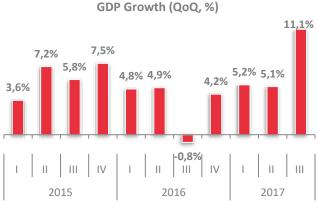

# 2.2 Economic Data 1

Turkish economy posted an 11,1% YoY growth in the third quarter of 2017. From the expenditure side, 11,7% growth in household consumption was the driving force behind the strong topline growth. In this period, gross fixed capital formation, supported by the 12% growth in construction and 15,3% growth in machinery, recorded 12,4% growth. From the production side, a general boost was observed throughout all of the sectors except finance. In the third quarter of 2017, seasonally adjusted figure pointed to 1,2% growth compared to the previous quarter. As of September 2017-end Turkish economy sized TL 2,9 trillion (US\$844bn).