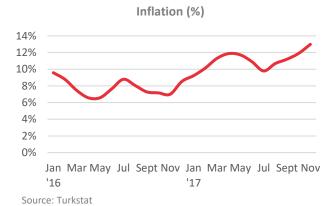

# 2.2 Economic Data 1

Turkish economy posted an 11,1% YoY growth in the third quarter of 2017. From the expenditure side, 11,7% growth in household consumption was the driving force behind the strong topline growth. In this period, gross fixed capital formation, supported by the 12% growth in construction and 15,3% growth in machinery, recorded 12,4% growth. From the production side, a general boost was observed throughout all of the sectors except finance. In the third quarter of 2017, seasonally adjusted figure pointed to 1,2% growth compared to the previous quarter. As of September 2017-end Turkish economy sized TL 2,9 trillion (US\$844bn).

In November, annual inflation rose from 11,90 to 12,98, after CPI increased 1,49% on a monthly basis removing 0,52% rise in the same month of last year out of the series. The respective 2,11% and 3,77% rises in food and clothing prices and 2% rise in transportation led by the the recovery in crude prices and TL's depreciation were the drivers of the boosting inflation. Core inflation that is calculated excluding energy and food reached a 13-year high of 12,08, indicating that upside risks in inflation were still high.

Source: Turkstat

Home sales declined 5,7% in October on the same month of last year. After the impressive rise in September due to the demand pulled earlier as the tax deduction in the purchasing of houses would expire at the end of the month, there had been an expectation of a slow-down in October. However, such a big 19,8% decline in mortgage home sales might be an adverse reflection of rising interest rates. Ten-month home sales increased by 8,2% reaching 1.153.610.

In September, annual rise of the housing price index slowed down from 11,3% to 11,1%. The accelerated yearly housing price increase during 2017 has been the lowest growth rate since 2013 with 11,1%. With the housing price increase in September, the price increase rate for the first 9 months was 8,90% at the beginning of the year. On the other hand, the housing loan volume, continuing similar growth since June, reached TL 188,28 billion and increased by 0,85% in October.