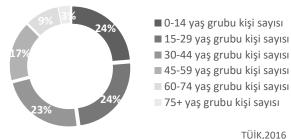

# Turkey

According to the Address Based Population Registration System data, the population of Turkey as of December 31, 2016 is 79.814.871 (% 1,35 of rate) persons. In 2016, the population residing in Turkey has increased by 1.073.818 persons. From this population, 50.2% (40.043.650 persons) are males, and 49.8% (39.771.221 persons) are females. The average household size is 3,58 on average in the last five year.

**Population Size and Population Growth Rate** 80.000.000 1,80% 1,60% 1.35% 1.60% 1,36% 1.38% 78.000.000 1,40% 1,20% 76.000.000 1,00% 0,80% 74.000.000 0,60% 0.40% 72.000.000 0,20% 70.000.000 0,00% 2012 2013 2010 2014 Population Growth Rate Population Size

In the tables and graphs below, according to the data of Address Registration System 2015 and 2016, population distribution and educational status according to the data of Address Registration and educational status according to the data of Address Registration and educational status according to the data of Address Registration and educational status according to the data of Address Registration and educational status according to the data of Address Registration System 2015 and 2016, page 2016.

population distribution and educational status according to age group for Turkey are shown.