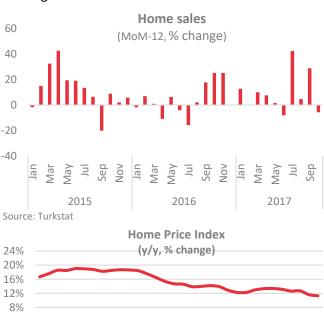

Source: Turkstat

Home sales declined 5,7% in October on the same month of last year. After the impressive rise in September due to the demand pulled earlier as the tax deduction in the purchasing of houses would expire at the end of the month, there had been an expectation of a slow-down in October. However, such a big 19,8% decline in mortgage home sales might be an adverse reflection of rising interest rates. Ten-month home sales increased by 8,2% reaching 1.153.610.

In September, annual rise of the housing price index slowed down from 11,3% to 11,1%. The accelerated yearly housing price increase during 2017 has been the lowest growth rate since 2013 with 11,1%. With the housing price increase in September, the price increase rate for the first 9 months was 8,90% at the beginning of the year. On the other hand, the housing loan volume, continuing similar growth since June, reached TL 188,28 billion and increased by 0,85% in October.