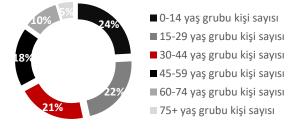

## **Trabzon**

In 2016, 0.97% of the population reside in Trabzon Turkey, where 779 379 people live in the province. In 2016, the annual population growth rate of Trabzon population has increased by 14.2.

The following tables and graphs show population distribution and educational status by age group for the province of Trabzon according to the data of ADNKS 2016.

REPORT NO: 2017REV770 REPORT DATE: 28.03.2018