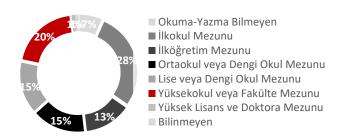

In the tables and graphs below, according to the data of Address Registration System 2015 and 2016, population distribution and educational status according to the data of Address Registration and educational status according to the data of Address Registration and educational status according to the data of Address Registration and educational status according to the data of Address Registration and educational status according to the data of Address Registration System 2015 and 2016, page 2016.

population distribution and educational status according to age group for Turkey are shown.