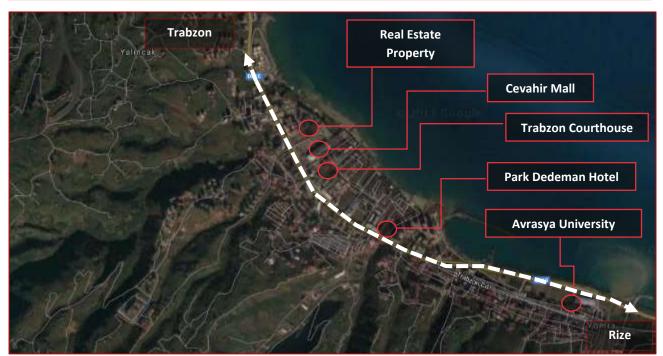

# **Executive Summary**

| FULL ADRESS OF PROPERTY        | Cumhuriyet Quarter, Devlet Karayolu Street, No: 17 Kaşüstü<br>Yomra – Trabzon                                                                                                                                                                                   |
|--------------------------------|-----------------------------------------------------------------------------------------------------------------------------------------------------------------------------------------------------------------------------------------------------------------|
| USE OF PROPERTY                | 4 star Hotel                                                                                                                                                                                                                                                    |
| TITLE DEED INFORMATION         | Trabzon District, Yomra Subdistrict, Kaşüstü Quarter, 209 section, 12 parcel.                                                                                                                                                                                   |
| ZONNING STATUS                 | Plot 209, 12 Parcel which the subject properties are located on is within the scope of 1/.1000 scaled, approved on 20.11.2012 "Kaşüstü Revision Development Plan" remains in the "Cenral Business Area" legend.  • Ground Floor Area: 0,40  • Coefficient: 2,00 |
| SPECIAL<br>ASSUMPTIONS         | There are no special assumptions under the valuation study                                                                                                                                                                                                      |
| RESTRICTION                    | Within the framework of the valuation study, there are no restrictions on the direction of customer demand.                                                                                                                                                     |
| REPORT TYPE                    | This report has been preperad as the property has been offered to public by REIT.  The subject report has not been prepared to be used for the transaction for guarantee purposes; it was issued in accordance with International Valuation Standards.          |
| HIGHEST AND BEST<br>USE        | In accordance with the market researches and assessments made, the most efficient and best use of the real property subject to appraisal is its legend in the implementation plan its use for the purpose of "Tourism" as compatible.                           |
| VALUE DATE                     | 29.12.2017                                                                                                                                                                                                                                                      |
| REPORT DATE                    | 05.01.2018                                                                                                                                                                                                                                                      |
| REVISED REPORT<br>DATE         | 28.03.2018                                                                                                                                                                                                                                                      |
| MARKET VALUE<br>(VAT EXCLUDED) | 124.995.000 TL Onehundredandtwentyfourmillionninehundred andninetyfivethousand -TL                                                                                                                                                                              |
| MARKET VALUE<br>(VAT INCLUDED) | 147.494.100 TL Onehundredandfortysevenmillionfourhundredandninetyfourthousandhundred -TL                                                                                                                                                                        |

## 1.2 Report Type and Aim of the Appraisal.

This report is the real property valuation report prepared for the purpose of determining the market value of the right of construction dated 29.12.2017, in Turkish Lira of the hotels are located in Trabzon province, Yomra district, Kaşüstü quarter, section 209, parcel no. 12.