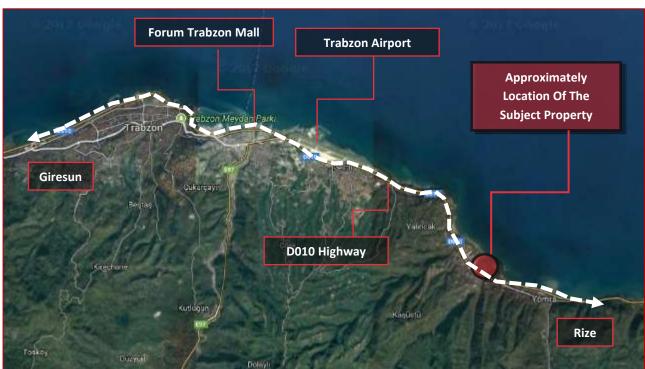

# **Executive Summary**

| FULL ADRESS OF PROPERTY        | Cumhuriyet Quarter, Devlet Karayolu Street, No: 17 Kaşüstü<br>Yomra – Trabzon                                                                                                                                                                                   |
|--------------------------------|-----------------------------------------------------------------------------------------------------------------------------------------------------------------------------------------------------------------------------------------------------------------|
| USE OF PROPERTY                | 4 star Hotel                                                                                                                                                                                                                                                    |
| TITLE DEED INFORMATION         | Trabzon District, Yomra Subdistrict, Kaşüstü Quarter, 209 section, 12 parcel.                                                                                                                                                                                   |
| ZONNING STATUS                 | Plot 209, 12 Parcel which the subject properties are located on is within the scope of 1/.1000 scaled, approved on 20.11.2012 "Kaşüstü Revision Development Plan" remains in the "Cenral Business Area" legend.  • Ground Floor Area: 0,40  • Coefficient: 2,00 |
| SPECIAL<br>ASSUMPTIONS         | There are no special assumptions under the valuation study                                                                                                                                                                                                      |
| RESTRICTION                    | Within the framework of the valuation study, there are no restrictions on the direction of customer demand.                                                                                                                                                     |
| REPORT TYPE                    | This report has been preperad as the property has been offered to public by REIT.  The subject report has not been prepared to be used for the transaction for guarantee purposes; it was issued in accordance with International Valuation Standards.          |
| HIGHEST AND BEST<br>USE        | In accordance with the market researches and assessments made, the most efficient and best use of the real property subject to appraisal is its legend in the implementation plan its use for the purpose of "Tourism" as compatible.                           |
| VALUE DATE                     | 29.12.2017                                                                                                                                                                                                                                                      |
| REPORT DATE                    | 05.01.2018                                                                                                                                                                                                                                                      |
| REVISED REPORT<br>DATE         | 28.03.2018                                                                                                                                                                                                                                                      |
| MARKET VALUE<br>(VAT EXCLUDED) | 124.995.000 TL Onehundredandtwentyfourmillionninehundred andninetyfivethousand -TL                                                                                                                                                                              |
| MARKET VALUE<br>(VAT INCLUDED) | 147.494.100 TL Onehundredandfortysevenmillionfourhundredandninetyfourthousandhundred -TL                                                                                                                                                                        |

## 1.2 Report Type and Aim of the Appraisal.

This report is the real property valuation report prepared for the purpose of determining the market value of the right of construction dated 29.12.2017, in Turkish Lira of the hotels are located in Trabzon province, Yomra district, Kaşüstü quarter, section 209, parcel no. 12.