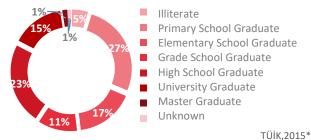

In the tables and graphs below, according to the data of Address Registration System 2015 and 2016, population distribution and educational status according to the data of Address Registration and educational status according to the data of Address Registration and educational status according to the data of Address Registration and educational status according to the data of Address Registration and educational status according to the data of Address Registration System 2015 and 2016, page 2016.

population distribution and educational status according to age group for Turkey are shown.