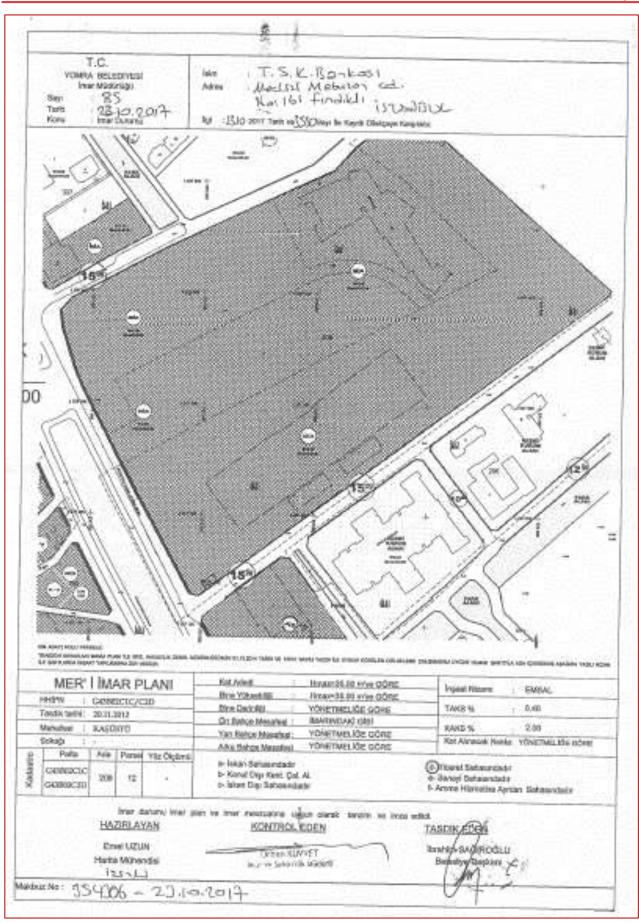

### 3.1 Title Deed Information of the Real Estates

| Province                       | Trabzon                                             |
|--------------------------------|-----------------------------------------------------|
| Discrict                       | Yomra                                               |
| Neighborhood                   | Kaşüstü                                             |
| Village                        | -                                                   |
| Street                         | -                                                   |
| Location                       | Yalı                                                |
| Section No.                    | 209                                                 |
| Parcel No                      | 12                                                  |
| The Quality of the Real Estate | Reinforced concrete hotel and appurtenance and land |
| Land Area of the Real Estate   | 13.450,31 sqm                                       |
| Owner / Share                  | Trabzon Dünya Ticaret Merkezi A.Ş. / Full           |

# Proprietorship Information of the Right of Construction Subject to Valuation

| Province                       | Trabzon                                         |
|--------------------------------|-------------------------------------------------|
| District                       | Yomra                                           |
| Neighborhood                   | Kaşüstü                                         |
| Village                        | -                                               |
| Street                         | -                                               |
| Location                       | Yalı                                            |
| Section No.                    | 209                                             |
| Parcel No                      | 12                                              |
| The Quality of the Real Estate | _                                               |
| Land Area of the Real Estate   | -                                               |
| Owner / Share                  | Akfen Gayrimenkul Yatırım Ortaklığı A.Ş. / Full |