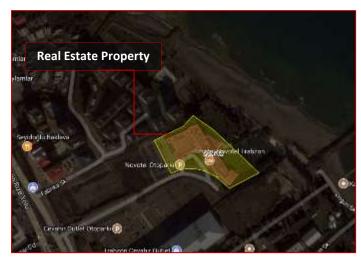

# **Executive Summary**

| FULL ADRESS OF PROPERTY        | Cumhuriyet Quarter, Devlet Karayolu Street, No: 17 Kaşüstü<br>Yomra – Trabzon                                                                                                                                                                                   |
|--------------------------------|-----------------------------------------------------------------------------------------------------------------------------------------------------------------------------------------------------------------------------------------------------------------|
| USE OF PROPERTY                | 4 star Hotel                                                                                                                                                                                                                                                    |
| TITLE DEED INFORMATION         | Trabzon District, Yomra Subdistrict, Kaşüstü Quarter, 209 section, 12 parcel.                                                                                                                                                                                   |
| ZONNING STATUS                 | Plot 209, 12 Parcel which the subject properties are located on is within the scope of 1/.1000 scaled, approved on 20.11.2012 "Kaşüstü Revision Development Plan" remains in the "Cenral Business Area" legend.  • Ground Floor Area: 0,40  • Coefficient: 2,00 |
| SPECIAL<br>ASSUMPTIONS         | There are no special assumptions under the valuation study                                                                                                                                                                                                      |
| RESTRICTION                    | Within the framework of the valuation study, there are no restrictions on the direction of customer demand.                                                                                                                                                     |
| REPORT TYPE                    | This report has been preperad as the property has been offered to public by REIT.  The subject report has not been prepared to be used for the transaction for guarantee purposes; it was issued in accordance with International Valuation Standards.          |
| HIGHEST AND BEST<br>USE        | In accordance with the market researches and assessments made, the most efficient and best use of the real property subject to appraisal is its legend in the implementation plan its use for the purpose of "Tourism" as compatible.                           |
| VALUE DATE                     | 29.12.2017                                                                                                                                                                                                                                                      |
| REPORT DATE                    | 05.01.2018                                                                                                                                                                                                                                                      |
| REVISED REPORT<br>DATE         | 28.03.2018                                                                                                                                                                                                                                                      |
| MARKET VALUE<br>(VAT EXCLUDED) | 124.995.000 TL Onehundredandtwentyfourmillionninehundred andninetyfivethousand -TL                                                                                                                                                                              |
| MARKET VALUE<br>(VAT INCLUDED) | 147.494.100 TL Onehundredandfortysevenmillionfourhundredandninetyfourthousandhundred -TL                                                                                                                                                                        |

### 3.1 Title Deed Information of the Real Estates

| Province                       | Trabzon                                             |
|--------------------------------|-----------------------------------------------------|
| Discrict                       | Yomra                                               |
| Neighborhood                   | Kaşüstü                                             |
| Village                        | -                                                   |
| Street                         | -                                                   |
| Location                       | Yalı                                                |
| Section No.                    | 209                                                 |
| Parcel No                      | 12                                                  |
| The Quality of the Real Estate | Reinforced concrete hotel and appurtenance and land |
| Land Area of the Real Estate   | 13.450,31 sqm                                       |
| Owner / Share                  | Trabzon Dünya Ticaret Merkezi A.Ş. / Full           |