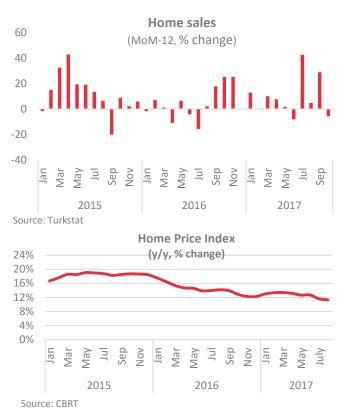

Home sales declined 5,7% in October on the same month of last year. After the impressive rise in September due to the demand pulled earlier as the tax deduction in the purchasing of houses would expire at the end of the month, there had been an expectation of a slow-down in October. However, such a big 19,8% decline in mortgage home sales might be an adverse reflection of rising interest rates. Ten-month home sales increased by 8,2% reaching 1.153.610.

In September, annual rise of the housing price index slowed down from 11,3% to 11,1%. The accelerated yearly housing price increase during 2017 has been the lowest growth rate since 2013 with 11,1 %. With the housing price increase in September, the price increase rate for the first 9 months was 8,90% at the beginning of the year. On the other hand, the housing loan volume, continuing similar growth since June, reached TL 188,28 billion and increased by 0,85% in October.