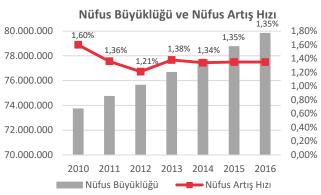

### <u>Turkey</u>

According to the Address Based Population Registration System (ABPRS) data, the population of Turkey is 79,814,871 as of December 31, 2016. In 2016, the population domiciled in Turkey has increased by 1,073,818 people (1.35 %) as compared to the previous year. 50.2% (40,043,650 people) of the population consists of males and 49.8% (39,771,221 people) females. The household population size data has not been announced for 2016, while it has been observed to be 3.58% on the average over the last five years.