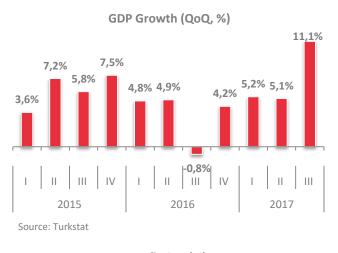

#### 2.2 Economic Data

Turkish economy posted an 11,1% YoY growth in the third quarter of 2017. From the expenditure side, 11,7% growth in household consumption was the driving force behind the strong topline growth. In this period, gross fixed capital formation, supported by the 12% growth in construction and 15,3% growth in machinery, recorded 12,4% growth. From the production side, a general boost was observed throughout all of the sectors except finance. In the third quarter of 2017, seasonally adjusted figure pointed to 1,2% growth compared to the previous quarter. As of September 2017-end Turkish economy sized TL 2,9 trillion (US\$844bn).