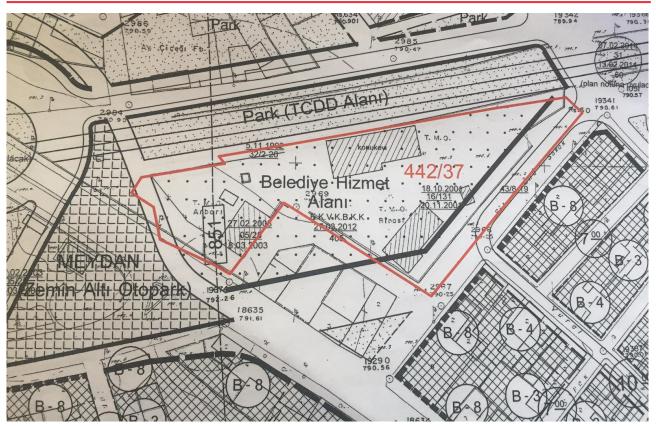

### **1.2 Report Type and Appraisal Objective**

This report is the valuation report prepared in order to determine the market value arising from the lease contract of the real property registered at Eskişehir province, Tepebaşı district, Hoşnudiye Quarter, section 442, parcel no. 37, with a surface area of 6,806.75 sqm, qualifying as "Plot and Office Lodging Building and brick-made Warehouse", under the ownership of "Eskişehir Metropolitan Municipality" with full share, as of 29.12.2017 in Turkish Liras.

### **1.7 Customer Requests Extensions and Limitations**

This appraisal report has been prepared within the scope of the foundation agreement dated 13.10.2017 and numbered 2977-2; This report is the valuation report prepared in order to determine the market value arising from the lease contract of the real property registered at Eskişehir province, Tepebaşı district, Hoşnudiye Quarter, section 442, parcel no. 37, with a surface area of 6,806.75 sqm, qualifying as "Plot and Office Lodging Building and brick-made Warehouse", under the ownership of "Eskişehir Metropolitan Municipality" with full share, as of 29.12.2017 in Turkish Liras.

## Title Deed and Zoning Information of The Real Estate

| Province                                | Eskişehir                                                 |
|-----------------------------------------|-----------------------------------------------------------|
| District                                | Tepebaşı                                                  |
| Quarter                                 | Hoşnudiye                                                 |
| Village                                 | -                                                         |
| Street                                  | -                                                         |
| Location                                | -                                                         |
| Section No.                             | 442                                                       |
| Parcel No.                              | 37                                                        |
| Quallification of the Main Property     | Land and Office Lodging Building and Brick-made Warehouse |
| Surface Area of the Main Property (sqm) | 6.806,75 sqm                                              |
| Owner - Share                           | Eskişehir Metropolitan Municipality / Full                |