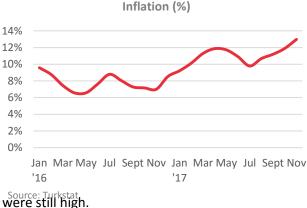

In November, annual inflation rose from 11,90 to 12,98, after CPI increased 1,49% on a monthly basis removing 0,52% rise in the same month of last year out of the series. The respective 2,11% and 3,77% rises in food and clothing prices and 2% rise in transportation led by the the recovery in crude prices and TL's depreciation were the drivers of the boosting inflation. Core inflation that is calculated excluding energy and food reached a 13-year high of 12,08, indicating that upside risks in inflation