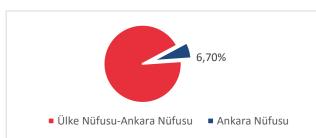

### <u>Eskişehir</u>

Eskişehir, where 1.06% of the population of Turkey resides, has been the 25<sup>th</sup> province with the highest population with 844,842 persons in 2016. The population of Eskişehir has increased by 20 per thousand in 2016. It has been observed that the household size has been 2.80 on the average during the last five years.