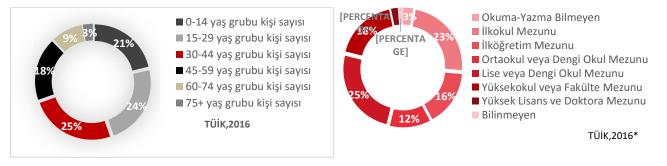

### <u>Turkey</u>

According to the Address Based Population Registration System (ABPRS) data, the population of Turkey is 79,814,871 as of December 31, 2016. In 2016, the population domiciled in Turkey has increased by 1,073,818 people (1.35 %) as compared to the previous year. 50.2% (40,043,650 people) of the population consists of males and 49.8% (39,771,221 people) females. The household population size data has not been announced for 2016, while it has been observed to be 3.58% on the average over the last five years.

The following tables and graphs show the population distribution and education status on age groups basis for Turkey, according to the ABPRS data.

0-14 yaş grubu kişi sayısı
15-29 yaş grubu kişi sayısı
30-44 yaş grubu kişi sayısı
45-59 yaş grubu kişi sayısı
60-74 yaş grubu kişi sayısı
75+ yaş grubu kişi sayısı

TÜİK,2016

### <u>Eskişehir</u>

Eskişehir, where 1.06% of the population of Turkey resides, has been the 25<sup>th</sup> province with the highest population with 844,842 persons in 2016. The population of Eskişehir has increased by 20 per thousand in 2016. It has been observed that the household size has been 2.80 on the average during the last five years.

In the followwing tables and graphs, according to the

ABPRS data, population distribution and education status are shown according to age group for Istanbul province.