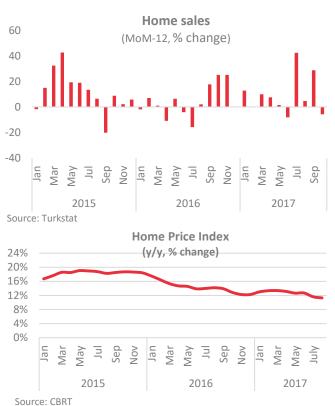

were still high.

Home sales declined 5,7% in October on the same month of last year. After the impressive rise in September due to the demand pulled earlier as the tax deduction in the purchasing of houses would expire at the end of the month, there had been an expectation of a slow-down in October. However, such a big 19,8% decline in mortgage home sales might be an adverse reflection of rising interest rates. Ten-month home sales increased by 8,2% reaching 1.153.610.

In September, annual rise of the housing price index slowed down from 11,3% to 11,1%. The accelerated yearly housing price increase during 2017 has been the lowest growth rate since 2013 with 11,1 %. With the housing price increase in September, the price increase rate for the first 9 months was 8,90% at the beginning of the year. On the other hand, the housing loan volume, continuing similar growth since June, reached TL 188,28 billion and increased by 0,85% in October.