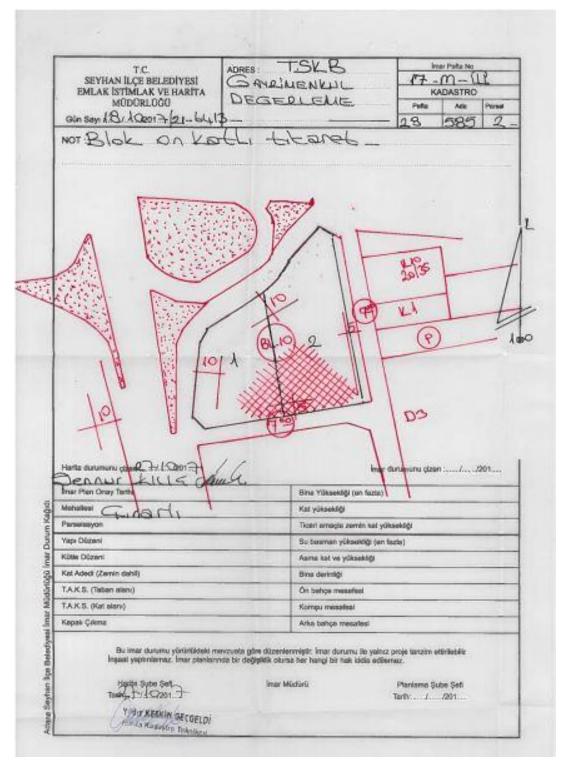

# **Executive Summary**

| FULL ADRESS OF PROPERTIES   | Çınarlı Quarter Turhan Cemal Beriker Boulevard No: 49/A ve 49/101<br>Seyhan / ADANA                                                                                                                                                                                                                                                                                                                                                                                   |
|-----------------------------|-----------------------------------------------------------------------------------------------------------------------------------------------------------------------------------------------------------------------------------------------------------------------------------------------------------------------------------------------------------------------------------------------------------------------------------------------------------------------|
| USE OF PROPERTIES           | The real properties subject to valuation are being used as a hotel and workplace.                                                                                                                                                                                                                                                                                                                                                                                     |
| TITLE DEED INFORMATION      | Adana province, Seyhan district, Çınarlı Quarter, independent number no 1 and 2 on section 585 parcel 2                                                                                                                                                                                                                                                                                                                                                               |
| ZONNING STATUS              | The section 585, parcel no.2 subject to valuation remains in the "Trade Area" in the scope of 1/1.000 scale Implementary Development Plan approved by the decision of Adana Metropolitan Municipality dated 08.05.2006 and numbered 105, the settlement conditions are as below.  • FAR: 0,40,  • Block Order,  • 10 floors (Hmaks:30,75 m),  • Setback distances, from the front and rear 10,00 m, from the sides 10,00 m and 5,00 m,  • Obstacle criteria: 62,20 m. |
| SPECIAL ASSUMPTIONS         | In the scope of the valuation work, although the subject real property consists of two independent sections, considering the functional usages of the said real properties, it has been deemed appropriate to assess it as a whole.                                                                                                                                                                                                                                   |
| RESTRICTIONS                | No limitation has been brought by the client during the appraisal work. Besides, the annual lease value of the subject real properties has been determined.                                                                                                                                                                                                                                                                                                           |
| THE PORPOSE OF VALUATION    | This valuation report, the Parties, the immovable was prepared as an immovable property to be offered to the public under the Real Estate Investment Trust.  The report has not been prepared for use in collateralized transactions and has been prepared in accordance with International Revenue Standards.                                                                                                                                                        |
| HIGHEST AND BEST USAGE      | In accordance with the market researches conducted and the assessments, the highest and best use of the independent section no.1 of the real properties subject to valuation is "Hotel" in line with its current use, and it is the usage for the purpose of "workplace" for the independent section no.2.                                                                                                                                                            |
| VALUATION DATE              | 29.12.2017                                                                                                                                                                                                                                                                                                                                                                                                                                                            |
| REPORT DATE                 | 05.01.2018                                                                                                                                                                                                                                                                                                                                                                                                                                                            |
| REVISED REPORT DATE         | 28.03.2018                                                                                                                                                                                                                                                                                                                                                                                                                                                            |
| MARKET VALUE (VAT Excluded) | 48.870.000-TRY Fourtyeightmillioneighthundredseventythousand-TRY                                                                                                                                                                                                                                                                                                                                                                                                      |
| MARKET VALUE (VAT Included) | 57.666.600-TRY Fiftysevenmillionsixhunderedsixtysixthousandsixhundred-TRY                                                                                                                                                                                                                                                                                                                                                                                             |

#### 1.2 Report Type and Appraisal Objective

This report is a real estate appraisal report prepared for the purpose of determining the market value of the hotel and workplace in Adana Province, Seyhan District, Çınarlı Quarter, section 585 parcel 2, dated 29.12.2017 in terms of Turkish Liras.

#### 3.1 Title Deed Information of the Real Estates

| Province                                   | Adana                                            |
|--------------------------------------------|--------------------------------------------------|
| District                                   | Seyhan                                           |
| Subdistrict                                | Çınarlı                                          |
| Village                                    | -                                                |
| Quarter                                    | -                                                |
| Locality                                   | -                                                |
| Section No                                 | 585                                              |
| Parcel No                                  | 2                                                |
| Quallification of the Main                 | 11-storey Reinforced Concrete Hotel and its Land |
| Property                                   |                                                  |
| Surface Area of the Main<br>Property (sqm) | 2.213,00 sqm                                     |