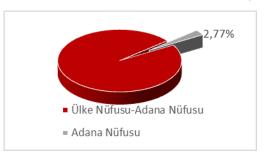

#### **Adana**

Adana, where 2,77% of Turkey's population resides in 2016, is the province with the 6<sup>th</sup> highest population with 2.183.167 people.

In the tables and graphs below, according to the data of ADNKS 2015 and 2016, population distribution and educational status according to age group for Adana are shown