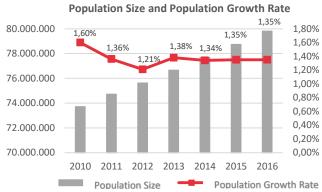

#### **Turkey**

According to the Address Based Population Registration System data, the population of Turkey as of December 31, 2016 is 79.814.871 (% 1,35 of rate) persons. In 2016, the population residing in Turkey has increased by 1.073.818 persons. From this population, 50.2% (40.043.650 persons) are males, and 49.8% (39.771.221 persons) are females. The average household size is 3,58 on average in the last five year.

In the tables and graphs below, according to the data of Address Registration System 2015 and 2016,

population distribution and educational status according to age group for Turkey are shown.