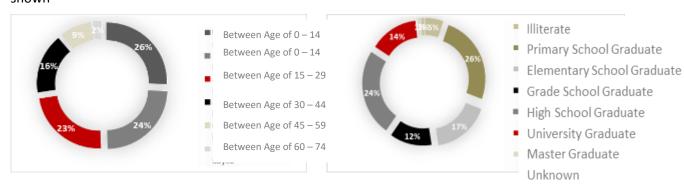

In the tables and graphs below, according to the data of Address Registration System 2015 and 2016,

population distribution and educational status according to age group for Turkey are shown.

#### **Adana**

Adana, where 2,77% of Turkey's population resides in 2016, is the province with the 6<sup>th</sup> highest population with 2.183.167 people.

In the tables and graphs below, according to the data of ADNKS 2015 and 2016, population distribution and educational status according to age group for Adana are shown