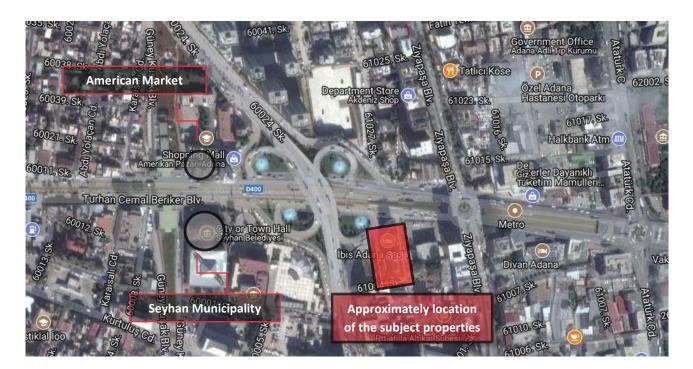

# **Executive Summary**

| FULL ADRESS OF PROPERTIES   | Çınarlı Quarter Turhan Cemal Beriker Boulevard No: 49/A ve 49/101<br>Seyhan / ADANA                                                                                                                                                                                                                                                                                                                                                                                   |
|-----------------------------|-----------------------------------------------------------------------------------------------------------------------------------------------------------------------------------------------------------------------------------------------------------------------------------------------------------------------------------------------------------------------------------------------------------------------------------------------------------------------|
| USE OF PROPERTIES           | The real properties subject to valuation are being used as a hotel and workplace.                                                                                                                                                                                                                                                                                                                                                                                     |
| TITLE DEED INFORMATION      | Adana province, Seyhan district, Çınarlı Quarter, independent number no 1 and 2 on section 585 parcel 2                                                                                                                                                                                                                                                                                                                                                               |
| ZONNING STATUS              | The section 585, parcel no.2 subject to valuation remains in the "Trade Area" in the scope of 1/1.000 scale Implementary Development Plan approved by the decision of Adana Metropolitan Municipality dated 08.05.2006 and numbered 105, the settlement conditions are as below.  • FAR: 0,40,  • Block Order,  • 10 floors (Hmaks:30,75 m),  • Setback distances, from the front and rear 10,00 m, from the sides 10,00 m and 5,00 m,  • Obstacle criteria: 62,20 m. |
| SPECIAL ASSUMPTIONS         | In the scope of the valuation work, although the subject real property consists of two independent sections, considering the functional usages of the said real properties, it has been deemed appropriate to assess it as a whole.                                                                                                                                                                                                                                   |
| RESTRICTIONS                | No limitation has been brought by the client during the appraisal work. Besides, the annual lease value of the subject real properties has been determined.                                                                                                                                                                                                                                                                                                           |
| THE PORPOSE OF VALUATION    | This valuation report, the Parties, the immovable was prepared as an immovable property to be offered to the public under the Real Estate Investment Trust.  The report has not been prepared for use in collateralized transactions and has been prepared in accordance with International Revenue Standards.                                                                                                                                                        |
| HIGHEST AND BEST USAGE      | In accordance with the market researches conducted and the assessments, the highest and best use of the independent section no.1 of the real properties subject to valuation is "Hotel" in line with its current use, and it is the usage for the purpose of "workplace" for the independent section no.2.                                                                                                                                                            |
| VALUATION DATE              | 29.12.2017                                                                                                                                                                                                                                                                                                                                                                                                                                                            |
| REPORT DATE                 | 05.01.2018                                                                                                                                                                                                                                                                                                                                                                                                                                                            |
| REVISED REPORT DATE         | 28.03.2018                                                                                                                                                                                                                                                                                                                                                                                                                                                            |
| MARKET VALUE (VAT Excluded) | 48.870.000-TRY Fourtyeightmillioneighthundredseventythousand-TRY                                                                                                                                                                                                                                                                                                                                                                                                      |
| MARKET VALUE (VAT Included) | 57.666.600-TRY Fiftysevenmillionsixhunderedsixtysixthousandsixhundred-TRY                                                                                                                                                                                                                                                                                                                                                                                             |

#### 1.2 Report Type and Appraisal Objective

This report is a real estate appraisal report prepared for the purpose of determining the market value of the hotel and workplace in Adana Province, Seyhan District, Çınarlı Quarter, section 585 parcel 2, dated 29.12.2017 in terms of Turkish Liras.

## 1.7 Customer Requests Extensions and Limitations

This appraisal report has been prepared within the scope of the foundation agreement dated 13.10.2017 and numbered 2977-7; Adana Province, Seyhan District, Çınarlı Quarter, 585 section 2 parcel, the market value dated 30.06.2017 in Turkish Lira.