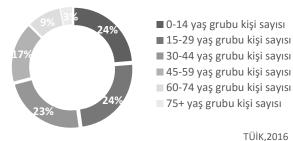

In the tables and graphs below, according to the data of Address Registration System 2015 and 2016,

population distribution and educational status according to age group for Turkey are shown.

#### **Adana**

Adana, where 2,77% of Turkey's population resides in 2016, is the province with the 6<sup>th</sup> highest population with 2.183.167 people.

In the tables and graphs below, according to the data of ADNKS 2015 and 2016, population distribution and educational status according to age group for Adana are shown