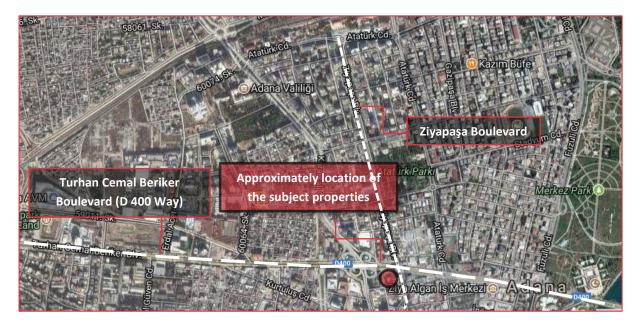

# **Executive Summary**

| FULL ADRESS OF PROPERTIES   | Çınarlı Quarter Turhan Cemal Beriker Boulevard No: 49/A ve 49/101<br>Seyhan / ADANA                                                                                                                                                                                                                                                                                                                                                                                   |
|-----------------------------|-----------------------------------------------------------------------------------------------------------------------------------------------------------------------------------------------------------------------------------------------------------------------------------------------------------------------------------------------------------------------------------------------------------------------------------------------------------------------|
| USE OF PROPERTIES           | The real properties subject to valuation are being used as a hotel and workplace.                                                                                                                                                                                                                                                                                                                                                                                     |
| TITLE DEED INFORMATION      | Adana province, Seyhan district, Çınarlı Quarter, independent number no 1 and 2 on section 585 parcel 2                                                                                                                                                                                                                                                                                                                                                               |
| ZONNING STATUS              | The section 585, parcel no.2 subject to valuation remains in the "Trade Area" in the scope of 1/1.000 scale Implementary Development Plan approved by the decision of Adana Metropolitan Municipality dated 08.05.2006 and numbered 105, the settlement conditions are as below.  • FAR: 0,40,  • Block Order,  • 10 floors (Hmaks:30,75 m),  • Setback distances, from the front and rear 10,00 m, from the sides 10,00 m and 5,00 m,  • Obstacle criteria: 62,20 m. |
| SPECIAL ASSUMPTIONS         | In the scope of the valuation work, although the subject real property consists of two independent sections, considering the functional usages of the said real properties, it has been deemed appropriate to assess it as a whole.                                                                                                                                                                                                                                   |
| RESTRICTIONS                | No limitation has been brought by the client during the appraisal work. Besides, the annual lease value of the subject real properties has been determined.                                                                                                                                                                                                                                                                                                           |
| THE PORPOSE OF VALUATION    | This valuation report, the Parties, the immovable was prepared as an immovable property to be offered to the public under the Real Estate Investment Trust.  The report has not been prepared for use in collateralized transactions and has been prepared in accordance with International Revenue Standards.                                                                                                                                                        |
| HIGHEST AND BEST USAGE      | In accordance with the market researches conducted and the assessments, the highest and best use of the independent section no.1 of the real properties subject to valuation is "Hotel" in line with its current use, and it is the usage for the purpose of "workplace" for the independent section no.2.                                                                                                                                                            |
| VALUATION DATE              | 29.12.2017                                                                                                                                                                                                                                                                                                                                                                                                                                                            |
| REPORT DATE                 | 05.01.2018                                                                                                                                                                                                                                                                                                                                                                                                                                                            |
| REVISED REPORT DATE         | 28.03.2018                                                                                                                                                                                                                                                                                                                                                                                                                                                            |
| MARKET VALUE (VAT Excluded) | 48.870.000-TRY Fourtyeightmillioneighthundredseventythousand-TRY                                                                                                                                                                                                                                                                                                                                                                                                      |
| MARKET VALUE (VAT Included) | 57.666.600-TRY Fiftysevenmillionsixhunderedsixtysixthousandsixhundred-TRY                                                                                                                                                                                                                                                                                                                                                                                             |