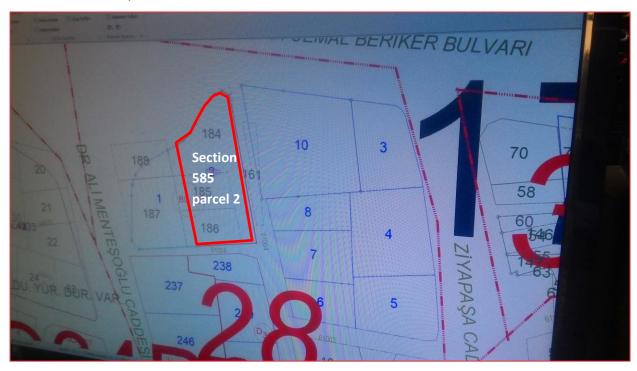

# **Executive Summary**

| FULL ADRESS OF PROPERTIES   | Çınarlı Quarter Turhan Cemal Beriker Boulevard No: 49/A ve 49/101<br>Seyhan / ADANA                                                                                                                                                                                                                                                                                                                                                                                   |
|-----------------------------|-----------------------------------------------------------------------------------------------------------------------------------------------------------------------------------------------------------------------------------------------------------------------------------------------------------------------------------------------------------------------------------------------------------------------------------------------------------------------|
| USE OF PROPERTIES           | The real properties subject to valuation are being used as a hotel and workplace.                                                                                                                                                                                                                                                                                                                                                                                     |
| TITLE DEED INFORMATION      | Adana province, Seyhan district, Çınarlı Quarter, independent number no 1 and 2 on section 585 parcel 2                                                                                                                                                                                                                                                                                                                                                               |
| ZONNING STATUS              | The section 585, parcel no.2 subject to valuation remains in the "Trade Area" in the scope of 1/1.000 scale Implementary Development Plan approved by the decision of Adana Metropolitan Municipality dated 08.05.2006 and numbered 105, the settlement conditions are as below.  • FAR: 0,40,  • Block Order,  • 10 floors (Hmaks:30,75 m),  • Setback distances, from the front and rear 10,00 m, from the sides 10,00 m and 5,00 m,  • Obstacle criteria: 62,20 m. |
| SPECIAL ASSUMPTIONS         | In the scope of the valuation work, although the subject real property consists of two independent sections, considering the functional usages of the said real properties, it has been deemed appropriate to assess it as a whole.                                                                                                                                                                                                                                   |
| RESTRICTIONS                | No limitation has been brought by the client during the appraisal work. Besides, the annual lease value of the subject real properties has been determined.                                                                                                                                                                                                                                                                                                           |
| THE PORPOSE OF VALUATION    | This valuation report, the Parties, the immovable was prepared as an immovable property to be offered to the public under the Real Estate Investment Trust.  The report has not been prepared for use in collateralized transactions and has been prepared in accordance with International Revenue Standards.                                                                                                                                                        |
| HIGHEST AND BEST USAGE      | In accordance with the market researches conducted and the assessments, the highest and best use of the independent section no.1 of the real properties subject to valuation is "Hotel" in line with its current use, and it is the usage for the purpose of "workplace" for the independent section no.2.                                                                                                                                                            |
| VALUATION DATE              | 29.12.2017                                                                                                                                                                                                                                                                                                                                                                                                                                                            |
| REPORT DATE                 | 05.01.2018                                                                                                                                                                                                                                                                                                                                                                                                                                                            |
| REVISED REPORT DATE         | 28.03.2018                                                                                                                                                                                                                                                                                                                                                                                                                                                            |
| MARKET VALUE (VAT Excluded) | 48.870.000-TRY Fourtyeightmillioneighthundredseventythousand-TRY                                                                                                                                                                                                                                                                                                                                                                                                      |
| MARKET VALUE (VAT Included) | 57.666.600-TRY Fiftysevenmillionsixhunderedsixtysixthousandsixhundred-TRY                                                                                                                                                                                                                                                                                                                                                                                             |

#### 1.2 Report Type and Appraisal Objective

This report is a real estate appraisal report prepared for the purpose of determining the market value of the hotel and workplace in Adana Province, Seyhan District, Çınarlı Quarter, section 585 parcel 2, dated 29.12.2017 in terms of Turkish Liras.

## 1.7 Customer Requests Extensions and Limitations

This appraisal report has been prepared within the scope of the foundation agreement dated 13.10.2017 and numbered 2977-7; Adana Province, Seyhan District, Çınarlı Quarter, 585 section 2 parcel, the market value dated 30.06.2017 in Turkish Lira.

#### 3.1 Title Deed Information of the Real Estates

| Province                                   | Adana                                            |
|--------------------------------------------|--------------------------------------------------|
| District                                   | Seyhan                                           |
| Subdistrict                                | Çınarlı                                          |
| Village                                    | -                                                |
| Quarter                                    | -                                                |
| Locality                                   | -                                                |
| Section No                                 | 585                                              |
| Parcel No                                  | 2                                                |
| Quallification of the Main                 | 11-storey Reinforced Concrete Hotel and its Land |
| Property                                   |                                                  |
| Surface Area of the Main<br>Property (sqm) | 2.213,00 sqm                                     |