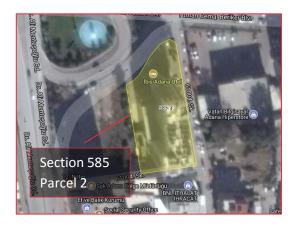

#### 3.1 Title Deed Information of the Real Estates

| Province                                   | Adana                                            |
|--------------------------------------------|--------------------------------------------------|
| District                                   | Seyhan                                           |
| Subdistrict                                | Çınarlı                                          |
| Village                                    | -                                                |
| Quarter                                    | -                                                |
| Locality                                   | -                                                |
| Section No                                 | 585                                              |
| Parcel No                                  | 2                                                |
| Quallification of the Main                 | 11-storey Reinforced Concrete Hotel and its Land |
| Property                                   |                                                  |
| Surface Area of the Main<br>Property (sqm) | 2.213,00 sqm                                     |

#### The condominium list is as below;

| INDEPENDENT<br>SECTION NO | QUALLIFICATION OF THE INDEPENDENT SECTION | FLOOR                                           | LAND<br>SHARE | OWNER                                       | SHARE |
|---------------------------|-------------------------------------------|-------------------------------------------------|---------------|---------------------------------------------|-------|
| 1                         | Hotel                                     | Ground floor + 1 + 2<br>+ 3 + 4 + 5 + 6 + 7 + 8 | 2054/2213     | Akfen Gayrimenkul<br>Yatırım Ortaklığı A.Ş. | Full  |
| 2                         | Workplace                                 | Ground floor + 1.<br>Basement floor             | 159/2213      | Akfen Gayrimenkul<br>Yatırım Ortaklığı A.Ş. | Full  |