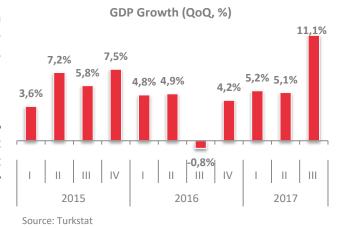

#### 2.2 Economic Data

Turkish economy posted an 11,1% YoY growth in the third quarter of 2017. From the expenditure side, 11,7% growth in household consumption was the driving force behind the strong topline growth. In this period, gross fixed capital formation, supported by the 12% growth in construction and 15,3% growth in machinery, recorded 12,4% growth. From the production side, a general boost was observed throughout all of the sectors except finance. In the third quarter of 2017, seasonally adjusted figure pointed to 1,2% growth compared to the previous quarter. As of September 2017-end Turkish economy sized TL 2,9 trillion (US\$844bn).