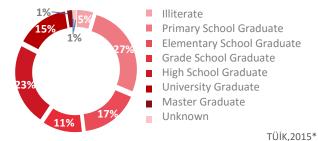

In the tables and graphs below, according to the data of Address Registration System 2015 and 2016,

population distribution and educational status according to age group for Turkey are shown.

#### **Adana**

Adana, where 2,77% of Turkey's population resides in 2016, is the province with the 6<sup>th</sup> highest population with 2.183.167 people.

In the tables and graphs below, according to the data of ADNKS 2015 and 2016, population distribution and educational status according to age group for Adana are shown