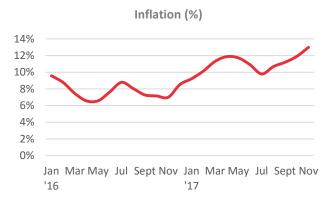

In November, annual inflation rose from 11,90 to 12,98, after CPI increased 1,49% on a monthly basis removing 0,52% rise in the same month of last year out of the series. The respective 2,11% and 3,77% rises in food and clothing prices and 2% rise in transportation led by the the recovery in crude prices and TL's depreciation were the drivers of the boosting inflation. Core inflation that is calculated excluding energy and food reached a 13-year high of 12,08, indicating that upside risks in inflation