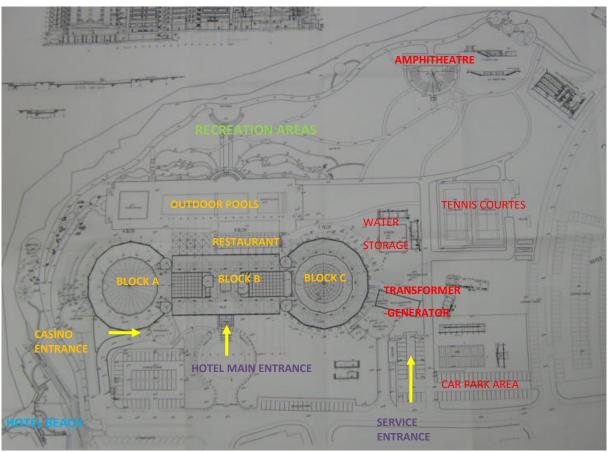

The 27.02.2004 dated "Municipality of Girne Building, Road, Division and Section Permit" document, "according to the approved project and specifications, refers to the basement floor, restaurants, stores, cold storage, pool and administrative rooms, hotel service technical rooms, social use areas; on the ground floor, 50 (fifty) rooms, administrative buildings, social areas, pool, 4 (four) floor office; on the 1<sup>st</sup> floor, 70 rooms, 1 floor office; on the 2<sup>nd</sup> floor, 70 rooms, 4 floor offices; on the 3<sup>rd</sup> floor, 2 royal suites, 48 rooms, 4 floor offices construction". The document has been enclosed herein.

The 19.02.2008 dated "Municipality of Girne Building, Road, Division and Section Permit" document, "according to the approved project and specifications, refers to the cancellation of the pool in relation to the layout plan in the 27.02.2004 dated permit with the number 3095 and construction of the new one; changing the place of the amphitheater, addition of 2 (two) more basement floors for the purpose of garbage room, treatment facility and prefabricated storage; 4 (four) more conference rooms, 4 (four) restaurants, lounge, locker rooms and shower and W.C.'s, substation and generator room, water storage tanks and 299 rooms (606 beds) on the ground floor +  $1^{st} + 2^{nd} + 3^{rd} + 4^{th}$  floors".

According to the 07.04.2008 dated "Municipality of Girne Final Approval" document, the 27.02.2004 and 19.02.2008 dated permits with the number 4621 have been approved. This document is equivalent to the occupancy permit granted in the Turkish system. The document has been enclosed herein.