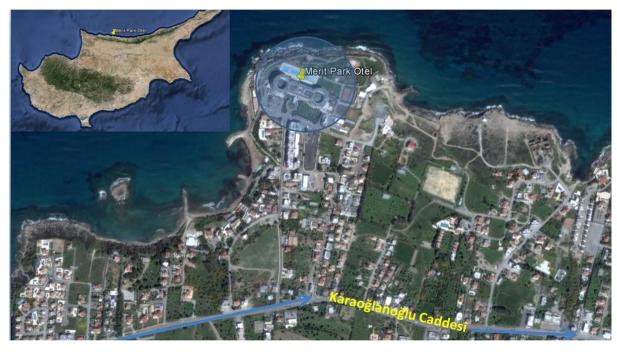

#### 5.1 Infromation in Regard to the Location, Site and Environment of the Real Estate

The real estate Merit Hotel, subject to the appraisal, is situated in the Locality of Kervansaray, Karaoğlanoğlu / Girne. The area can be accessed from the Ercan Airport by taking the road towards the direction of Lefkoşa, then taking the exit at the Gönyeli Intersection for Girne / Güzelyurt and following this road for 6-7 km. The real estate subject to the appraisal is situated in the Turkish Republic of Northern Cyprus, the city of Girne, township of Karaoğlanoğlu, Locality of Kuzguncuk, Section no: XII, Plot No: 91/5. Furthermore, the real estate consists of a 5 Star Hotel and Casino located on the right side of the road, on the coast. The building has been constructed on approximately 40 dunams of land overlooking the coast. It is at a distance of approximately 400-500m to the Girne – Güzelyurt Highway, 6-7 km to the Girne City Center, 27-28 km to the city of Lefkoşa (Nicosia) and 50 km to the Ercan Airport.

Location of Merit Hotel

The majority of the 5 Star hotels in the KKTC are situated around the city of Girne, close to the area where the real estate is located. These facilities operate for 365 days a year and mostly provide