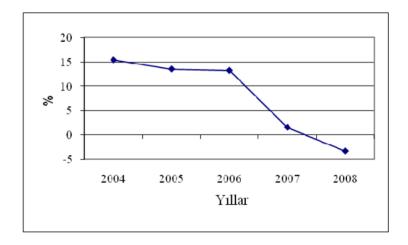

#### 4.3 The KKTC Economy

The Turkish Republic of Northern Cyprus could not continue the growth trend that it had managed between the years of 2003 – 2006; in the year of 2007, it had a real growth rate of 1,5%, while in the year of 2008, it suffered a shrinkage of 3,4%. Thus, the average real growth rate in gross national income has been of 7,8% in the last five years, having reached 5,128,334,134.4 TL with the current price in the year of 2008. In the same year, the gross national income had an increase of 9,8% with the current prices and based on the USD, reached 3,995.6 million dollars with an increase of 11%. Therefore, the gross national income of 14.765 USD in the year of 2007 has reached to 16,158 USD in the year of 2008. When the real developments relative to the industries are observed, it has been noted that a real shrinkage has been the case in all industries, except utilities, hotel management, restaurant management, transportation, communication, accepting houses, residential ownership, independent professions and services, as well as public services.

Source: State Planning Organization

It has been observed that the growth trend, which the KKTC had managed in the year of 2007, has declined in the following year, thus resulting in a decrease of 3.4% for the year of 2008.