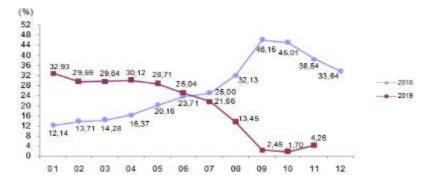

## **Domestic Producer Price Index, November 2019**

Domestic producer price index (D-PPI) decreased by 0.08% in November 2019 compared to the previous month, 6.63% compared to December of the previous year, 4.26% compared to the same month of the previous year and twelve months increased by 19.68% compared to the average of the twelve months.

**Domestic Producer Price Index Change Rates, November 2019 [2003 = 100]** 

|                                            | (%         |            |  |
|--------------------------------------------|------------|------------|--|
|                                            | Kasım 2019 | Kasım 2018 |  |
| Bir önceki aya göre değişim oranı          | -0,08      | -2,53      |  |
| Bir önceki yılın Aralık ayına göre değişim | 6,63       | 36,68      |  |
| Bir önceki yılın aynı ayına göre değişim   | 4,26       | 38,54      |  |
| On iki aylık ortalamalara göre değişim     | 19,68      | 25,52      |  |