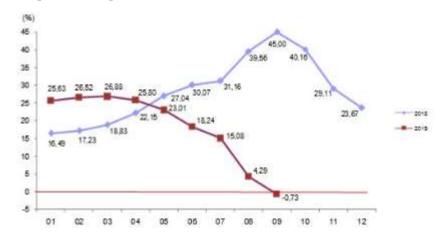

## **Building Construction Cost Index, Annual Rate of Change, September 2019 [2015 = 100]**

The construction cost index for outdoor buildings decreased by 0.08% compared to the previous month and 0.73% compared to the same month of the previous year. Compared to the previous month, material index increased by 0.25%, labor index decreased by 0.84%. In addition, the material index decreased by 8.44% compared to the same month of the previous year, and the labor index increased by 23.55%.