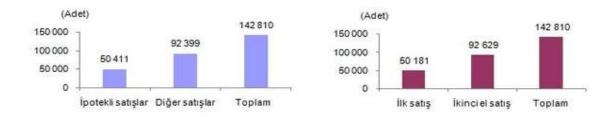

#### **Housing Sales Statistics, October 2019**

Housing sales in Turkey decreased by 2.5% compared to the same month of the previous year in the month of October 2019 was 142 810. In house sales, Istanbul had the highest share with 24.451 house sales and 17.1%. According to sales numbers, Istanbul was followed by Ankara with 13.978 house sales and 9.8% share, İzmir with 9.012 house sales and 6.3% share. The provinces with low house sales were Hakkari with 13 houses, Ardahan with 24 houses and Bayburt with 93 houses, respectively.

#### **Housing Sales Numbers, 2018-2019**

Mortgage sales in Turkey increased by 50 411 was 525.1% compared to the same month of the previous year. The share of mortgage sales in total house sales was 35.3%. In mortgage sales, Istanbul ranked first with 8 408 house sales and 16.7% share. The province with the highest share of mortgage sales in total house sales was Artvin with 54.3%. Other housing sales across Turkey became 92,399 decreased by 33.3% compared to the same month of the previous year. In other housing sales, Istanbul ranked first with 16,043 housing sales and 17.4% share. The share of other sales in total housing sales in Istanbul was 65.6%. Ankara ranked second with 7,875 other housing sales. Ankara was followed by İzmir with 5,344 sales. Hakkari was the province with the lowest sales of 10 other houses.

Sale of Housing by Sales Type, October 2019 - Housing Sales by Sales Situation, October 2019 50.181 HOUSES ARE SOLD IN THE FIRST TIME.

Turkey Number of houses sold decreased 32.9% for the first time in general was 50.181 compared to the same month of the previous year. The share of the first sale in total house sales was 35.1%. In the first sales, Istanbul had the highest share with 8.988 houses and 17.9%, followed by Ankara with 3.683 houses and İzmir with 2.967 houses.

#### 92.629 HOUSES HAVE BEEN CHANGED IN THE SECOND HAND HOUSING SALES.

Second-hand housing sales in Turkey became 92.629 increased 29.2% compared to the same month of the previous year. In second-hand house sales, Istanbul ranked first with 15.463 house sales and 16.7% share. The share of second-hand sales in total house sales in Istanbul was 63.2%. Ankara ranked second with 10.295 housing sales. Ankara was followed by İzmir with 6.045 houses sold.