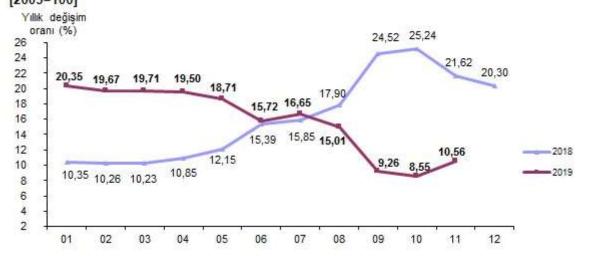

#### **Consumer Price Index, November 2019**

Consumer price index (CPI) increased by 0.38% monthly. In CPI (2003 = 100), in November 2019, 0.38% compared to the previous month, 11.01% compared to December of the previous year, compared to the same month of the previous year. 10.56% and 15.87% increase compared to the averages of twelve months. The highest monthly increase was in the clothing and shoes group with 2.69%., 59, 0.39% in communications, 0.36% in housing and 0.33% in transportation. The group that showed the most monthly decrease was 0.44% in various goods and services. Another group showing restaurants and restaurants was 0.15%. The highest annual increase was in the alcoholic beverages and tobacco group with 43.35%. In CPI, education was 14.35% compared to the same month of the previous year. services 14.03%, health 13.85% and restaurant and ote These are the other main spending groups, where the increase was 13.07%. The special comprehensive CPI indicator (B) increased by 0.59% monthly. 0.59% month-on-month, 10.31% compared with December of the previous year, 9.90% compared with the same month of the previous year and 15.13% on the averages of twelve months. While average prices of 33 items remained unchanged, average prices of 296 items increased and average prices of 89 items decreased.