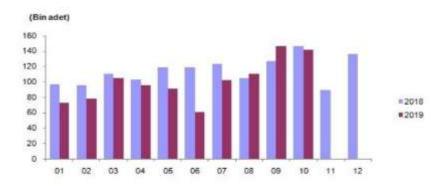

### Building License (Permit) Statistics, January-September, 2019

The area of buildings that have been granted building licenses decreased by 58% In the first nine months of 2019, the number of buildings by the municipalities has decreased by 57.1%, their area by 58%, their value by 48.9% and the number of apartments by 63.8%. In the January-September 2019 total of the buildings that are given construction permits; While the total area of the buildings is 45.5 million m<sup>2</sup>; 20.3 million m<sup>2</sup> of this has been realized as residential, 17.1 million m<sup>2</sup> as non-residential and 8 million m<sup>2</sup> as common use area. According to the purpose of use, two and more dwelling residential buildings had the highest share with 26.7 million m<sup>2</sup>. This was followed by public entertainment, education, hospital or care institutions buildings with 5.3 million m<sup>2</sup>. According to the ownership of the building, the private sector had the biggest share with 33.2 million m<sup>2</sup>. This was followed by the state sector with 11.2 million m<sup>2</sup> and building cooperatives with 1.1 million m<sup>2</sup>. According to the number of flats, 155 thousand 469 of the total 179 thousand 766 flats were taken by the private sector, 21 thousand 985 by the state sector and 2 thousand 312 by the building cooperatives. According to the total area of the buildings, Istanbul had the highest share with 7.5 million m<sup>2</sup>. Istanbul was followed by Konya with 2.9 million m<sup>2</sup> and Ankara with 2.88 million m<sup>2</sup>. The provinces with the lowest surface area were Karabük, Ardahan and Çankırı, respectively. According to the number of flats, Istanbul province had the highest share with 33 thousand 538 units. Konya was followed by Konya with 9,702 units and Ankara with 7,768 units. The provinces with the lowest number of apartments were Karabük, Ardahan and Hakkari, respectively.

#### Building License, January - September, 2017-2019

Yapı ruhsatı, Ocak - Eylül 2017-2019

|                | 72             | Yil                 |                 |       | Bir önceki yılın ilk<br>dokuz ayına göre<br>değişim oranı (%) |  |
|----------------|----------------|---------------------|-----------------|-------|---------------------------------------------------------------|--|
| Göstergeler    | 2019           | 2018 <sup>(r)</sup> | 2017(1)         | 2019  | 2018                                                          |  |
| Bina sayısı    | 33 684         | 78 567              | 132 848         | -57,1 | -40,9                                                         |  |
| Yüzölçümü (m²) | 45 462 953     | 108 131 393         | 240 377 041     | -58,0 | -55,0                                                         |  |
| Değer (TL)     | 73 076 653 018 | 142 932 303 742     | 257 971 463 093 | -48,9 | -44,6                                                         |  |
| Daire sayısı   | 179 766        | 497 146             | 1 199 028       | -63,8 | -58,5                                                         |  |