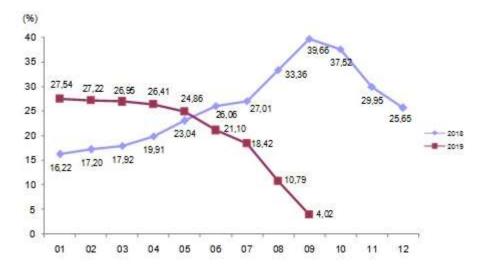

#### **Consumer Price Index, November 2019**

Consumer price index (CPI) increased by 0.38% monthly. In CPI (2003 = 100), in November 2019, 0.38% compared to the previous month, 11.01% compared to December of the previous year, compared to the same month of the previous year. 10.56% and 15.87% increase compared to the averages of twelve months. The highest monthly increase was in the clothing and shoes group with 2.69%., 59, 0.39% in communications, 0.36% in housing and 0.33% in transportation. The group that showed the most monthly decrease was 0.44% in various goods and services. Another group showing restaurants and restaurants was 0.15%. The highest annual increase was in the alcoholic beverages and tobacco group with 43.35%. In CPI, education was 14.35% compared to the same month of the previous year. services 14.03%, health 13.85% and restaurant and ote These are the other main spending groups, where the increase was 13.07%. The special comprehensive CPI indicator (B) increased by 0.59% monthly. 0.59% month-on-month, 10.31% compared with December of the previous year, 9.90% compared with the same month of the previous year and 15.13% on the averages of twelve months. While average prices of 33 items remained unchanged, average prices of 296 items increased and average prices of 89 items decreased.

## **Domestic Producer Price Index, November 2019**

Domestic producer price index (D-PPI) decreased by 0.08% in November 2019 compared to the previous month, 6.63% compared to December of the previous year, 4.26% compared to the same month of the previous year and twelve months increased by 19.68% compared to the average of the twelve months.