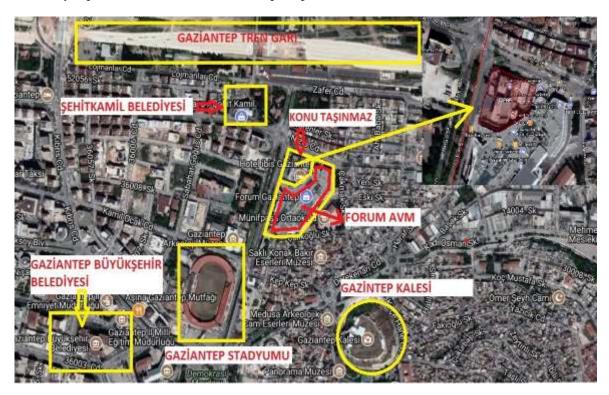

#### 5.1 THE PLACE AND LOCATION OF REAL ESTATE

**Property Full Address:** Yaprak Neighbourhood, Istasyon Road No:78 – 80, Ibis Otel ve Novotel Sehitkamil – GAZIANTEP

The real estate subject to the appraisal is located on Istasyon Avenue, which is a Right of Right for 30 Years, located on the main property no. Gaziantep Kamil Ocak Stadium, Forum Gaziantep Shopping Center, 15 July Democracy Square, Bedesten and Gaziantep State Hospital are located on Istasyon Street, a region where the central business areas of Gaziantep province are located. There are structures belonging to important public institutions and organizations such as the Police Department, Governor's Office, Martyr Kamil Municipality on Ali Fuat Cebesoy and Cyprus Streets, which are connected to İstasyon Avenue. Gaziantep Historical City Center and Gaziantep Castle are located to the east of Istasyon Street.

The real estate subject to the appraisal is located approximately 50,00 m to Gaziantep Gaziantep Shopping Center, 500,00 m to Gaziantep Castle, approximately 550,00 m to Gaziantep 15 July Democracy Square and 25,00 km to Gaziantep Airport.

#### The distances of the subject property to some important points are given below;

| Gaziantep Castle:                    | 1 km   |
|--------------------------------------|--------|
| Gaziantep Airport:                   | .25 km |
| Gaziantep Central Bus Station:       | 5 km   |
| Sehitkamil Municipality:             | 500 m  |
| Gaziantep Metropolitan Municipality: | 1km.   |

### **Data Based on Physical Valuation**

- Akfen GYO A.S. has a 30-year permanent and independent "superior right".
- The real estate subject to the appraisal is used as a hotel.
- The real estate subject to the appraisal has a front to Istasyon Avenue and Nizip Street.
- The real estate subject to the appraisal is located in a central location.
- There is no difference between the real estate subject to the appraisal and the legal situation.
- The real estate subject to the appraisal is located approximately 50,00 m from Forum Gaziantep Shopping Center, 500.00m from Gaziantep Castle, approximately 550,00 m. from Gaziantep 15 July Democracy Square and 25,00 km. from Gaziantep Airport.
- The real estate subject to the appraisal has 3 entrances, NOVOTEL, IBIS Hotel and Foyer Area.