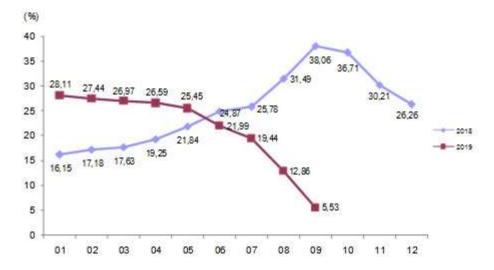

#### **Construction Cost Index, September 2019**

Construction cost index (IME) decreased by 0.59% in September 2019 compared to the previous month and increased by 4.02% compared to the same month of the previous year. Compared to the previous month, material index decreased by 0.41% and labor index decreased by 0.97%. In addition, the material index decreased by 3.43% compared to the same month of the previous year, and the labor index increased by 24.63%.

#### Building construction cost index decreased by 0.73% monthly.

Building construction cost index decreased by 0.73% compared to the previous month and increased by 5.53% compared to the same month of the previous year. Compared to the previous month, material index decreased by 0.61% and labor index decreased by 1.00%. In addition, the material index decreased by 1.78% compared to the same month of the previous year, and the labor index increased by 24.93%.