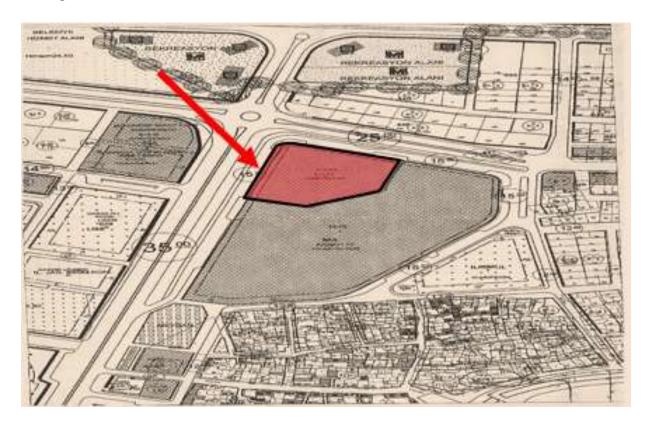

#### 5.1 THE PLACE AND LOCATION OF REAL ESTATE

**Property Full Address:** Yaprak Neighbourhood, Istasyon Road No:78 – 80, Ibis Otel ve Novotel Sehitkamil – GAZIANTEP

The real estate subject to the appraisal is located on Istasyon Avenue, which is a Right of Right for 30 Years, located on the main property no. Gaziantep Kamil Ocak Stadium, Forum Gaziantep Shopping Center, 15 July Democracy Square, Bedesten and Gaziantep State Hospital are located on Istasyon Street, a region where the central business areas of Gaziantep province are located. There are structures belonging to important public institutions and organizations such as the Police Department, Governor's Office, Martyr Kamil Municipality on Ali Fuat Cebesoy and Cyprus Streets, which are connected to İstasyon Avenue. Gaziantep Historical City Center and Gaziantep Castle are located to the east of Istasyon Street.

The real estate subject to the appraisal is located approximately 50,00 m to Gaziantep Gaziantep Shopping Center, 500,00 m to Gaziantep Castle, approximately 550,00 m to Gaziantep 15 July Democracy Square and 25,00 km to Gaziantep Airport.

#### The distances of the subject property to some important points are given below;

| Gaziantep Castle:                    | 1 km   |
|--------------------------------------|--------|
| Gaziantep Airport:                   | .25 km |
| Gaziantep Central Bus Station:       | 5 km   |
| Sehitkamil Municipality:             | 500 m  |
| Gaziantep Metropolitan Municipality: | 1km.   |