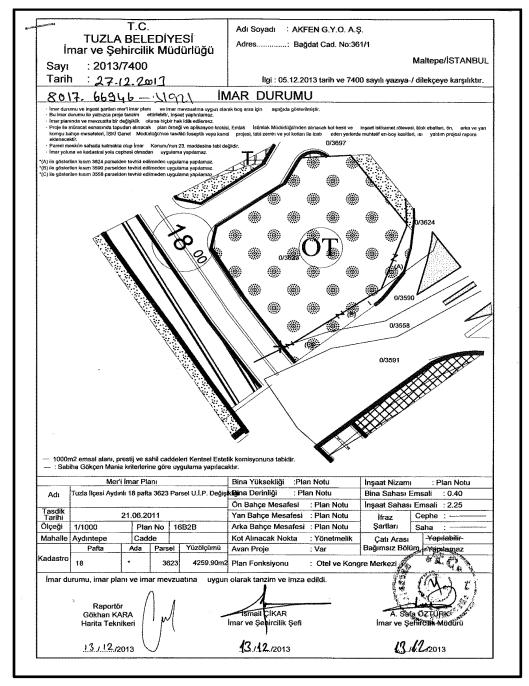

### EXECUTIVE SUMMARY

| OPEN ADDRESS                                                                     | ODRESS Aydınlı Quarter, Rauf Orbay Street, 18 plot, 3623 parcel, Tuzla/İstanbul                                                                                                                                                                                                                                                                                                                                   |  |  |
|----------------------------------------------------------------------------------|-------------------------------------------------------------------------------------------------------------------------------------------------------------------------------------------------------------------------------------------------------------------------------------------------------------------------------------------------------------------------------------------------------------------|--|--|
| INTENDED USE OF THE PROPERTY                                                     | A vacant land with 4.259,90 sqm surface area.                                                                                                                                                                                                                                                                                                                                                                     |  |  |
| LAND REGISTRY INFORMATION                                                        | The real property at İstanbul province, Tuzla district, Aydınlı Village, Pavli<br>Pier Locality, plot 18, parcel no. 3623, with a surface area of 4,259.90 sqm,<br>qualifying as "Plot", under the property of "Akfen Gayrimenkul Yatırım<br>Ortaklığı A.Ş."                                                                                                                                                      |  |  |
| ZONING STATUS                                                                    | The parcel no. 3623 under appraisal *within the scope of the "Implementation Zoning Plan for the Transformation of the Industrial Band between Tuzla E-5 Highway and the Railroad" approved on 21.06.2011, remains partially in the "Hotel and Congress Center Zone", partially in the "Green Area" and partially in the "Park Area" legends. The settlement conditions for "Hotel and Congress Center Zone" are; |  |  |
|                                                                                  | <ul> <li>Coefficient: 2,25</li> <li>FAR: 0,40</li> <li>Implementation will be done with preliminary project.</li> </ul>                                                                                                                                                                                                                                                                                           |  |  |
| MARKET VALUE OF THE S                                                            | UBJECT PROPERTY AT THE DATE OF 31.12.2013 (VAT Excluded)                                                                                                                                                                                                                                                                                                                                                          |  |  |
| 16.470.000TL<br><u>(Sixteenmillionfourhundredseventy</u><br><u>TurkishLiras)</u> | 5.610.000Euro<br>thousand (FivemillionsixhundredtenthousandEuro)                                                                                                                                                                                                                                                                                                                                                  |  |  |
| MARKET VALUE OF THE S                                                            | SUBJECT PROPERTY AT THE DATE OF 31.12.2013 (VAT Included)                                                                                                                                                                                                                                                                                                                                                         |  |  |
| 19.434.600TL<br>(Nineteenmillionfourhundredthirtyfourt<br><u>TurkishLiras)</u>   | 6.619.800Euro<br>housandsixhundred (SixmillionsixhundrednineteenthousdaneighthundredEuro                                                                                                                                                                                                                                                                                                                          |  |  |
| 1-These identi<br>payments.<br>2- VAT not inc                                    | fied values are the fair market values respectively for cash sales<br>luded.                                                                                                                                                                                                                                                                                                                                      |  |  |
| The values in E<br>4- This report                                                | ate has been taken as EURO 1 = TRY 2,9365, USD 1 = TRY 2,1343 -<br>EURO and USD are given only for information<br>has been prepared further to the related provisions of the Capital                                                                                                                                                                                                                              |  |  |
| Markets Regul<br>5- This page is                                                 | ation<br>s an unseperatable part of the appraisal report. The report is a whole                                                                                                                                                                                                                                                                                                                                   |  |  |