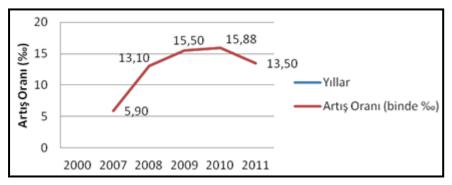

The population of Turkey has increased by 14.5 in thousand as of the end of 2009, as compared to 2008, and as of the end on 2010 this figure, by an increase of 1,161,676 persons (15.88 in thousand), has reached 73,722,988 persons. The annual population increase rate, which was 13.5 per mille in 2011 decreased down to 12 per mille in 2012. The population resident in Turkey increased by 903.115 persons in the year 2012. In the following graph, it is possible to observe the population increase rates in Turkey in general during the 2007-2011 years.