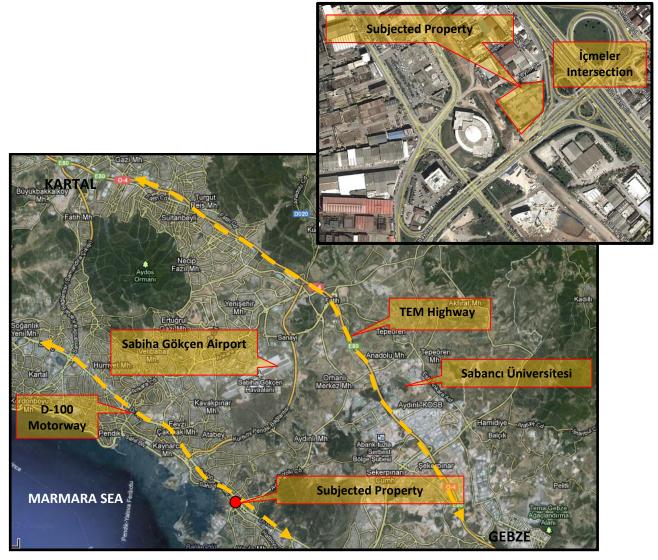

### EXECUTIVE SUMMARY

| OPEN ADDRESS                                                                     | ODRESS Aydınlı Quarter, Rauf Orbay Street, 18 plot, 3623 parcel, Tuzla/İstanbul                                                                                                                                                                                                                                                                                                                                   |  |  |
|----------------------------------------------------------------------------------|-------------------------------------------------------------------------------------------------------------------------------------------------------------------------------------------------------------------------------------------------------------------------------------------------------------------------------------------------------------------------------------------------------------------|--|--|
| INTENDED USE OF THE PROPERTY                                                     | A vacant land with 4.259,90 sqm surface area.                                                                                                                                                                                                                                                                                                                                                                     |  |  |
| LAND REGISTRY INFORMATION                                                        | The real property at İstanbul province, Tuzla district, Aydınlı Village, Pavli<br>Pier Locality, plot 18, parcel no. 3623, with a surface area of 4,259.90 sqm,<br>qualifying as "Plot", under the property of "Akfen Gayrimenkul Yatırım<br>Ortaklığı A.Ş."                                                                                                                                                      |  |  |
| ZONING STATUS                                                                    | The parcel no. 3623 under appraisal *within the scope of the "Implementation Zoning Plan for the Transformation of the Industrial Band between Tuzla E-5 Highway and the Railroad" approved on 21.06.2011, remains partially in the "Hotel and Congress Center Zone", partially in the "Green Area" and partially in the "Park Area" legends. The settlement conditions for "Hotel and Congress Center Zone" are; |  |  |
|                                                                                  | <ul> <li>Coefficient: 2,25</li> <li>FAR: 0,40</li> <li>Implementation will be done with preliminary project.</li> </ul>                                                                                                                                                                                                                                                                                           |  |  |
| MARKET VALUE OF THE S                                                            | UBJECT PROPERTY AT THE DATE OF 31.12.2013 (VAT Excluded)                                                                                                                                                                                                                                                                                                                                                          |  |  |
| 16.470.000TL<br><u>(Sixteenmillionfourhundredseventy</u><br><u>TurkishLiras)</u> | 5.610.000Euro<br>thousand (FivemillionsixhundredtenthousandEuro)                                                                                                                                                                                                                                                                                                                                                  |  |  |
| MARKET VALUE OF THE S                                                            | SUBJECT PROPERTY AT THE DATE OF 31.12.2013 (VAT Included)                                                                                                                                                                                                                                                                                                                                                         |  |  |
| 19.434.600TL<br>(Nineteenmillionfourhundredthirtyfourt<br><u>TurkishLiras)</u>   | 6.619.800Euro<br>housandsixhundred (SixmillionsixhundrednineteenthousdaneighthundredEuro                                                                                                                                                                                                                                                                                                                          |  |  |
| 1-These identi<br>payments.<br>2- VAT not inc                                    | fied values are the fair market values respectively for cash sales<br>luded.                                                                                                                                                                                                                                                                                                                                      |  |  |
| The values in E<br>4- This report                                                | ate has been taken as EURO 1 = TRY 2,9365, USD 1 = TRY 2,1343 -<br>EURO and USD are given only for information<br>has been prepared further to the related provisions of the Capital                                                                                                                                                                                                                              |  |  |
| Markets Regul<br>5- This page is                                                 | ation<br>s an unseperatable part of the appraisal report. The report is a whole                                                                                                                                                                                                                                                                                                                                   |  |  |

#### 1.2 Report Type

This is the appraisal report prepared in order to the determine the market value in Turkish Liras on 31.12.2013 for the Tuzla land under the ownership of "Akfen Gayrimenkul Yatırım Ortaklığı A.Ş." with a surface area of 4.259,90 square meters qualified as "Land" with plot 18, parcel 3623, in the location of Pavli İskelesi, in the village of Aydınlı, Tuzla Administrative District in the province of Istanbul. The report has been prepared according to the provisions of the declaration of the Board of Capital Markets.