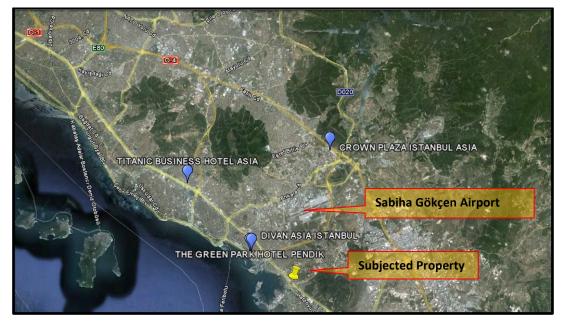

within the 10 km radius of the airport is approximately 1,300. At the subject hotels, which have an occupancy ratio of 70-75%, the single room company prices vary in the range of 78 - 110 Euros. (The prices are exclusive of VAT.)

At the 5-star Airport Hotel at the Sabiha Gökçen Airport, the occupancy ratio is around 50%, and the company rate for single room 80 Euros. (The price is exclusive of VAT.) Accommodation prices vary depending on the periods. The hotel's customer profile is composed of the industrial sector and the airline staff. The Airport Hotel has not been included within the scope of the examination, since the occupancy ratios of airport hotels are directly proportional to the number of transit passengers.

Hotels at the Sabiha Gökçen Airport and the immediate surroundings;



| Otel                   | Location | Number<br>of Room | Bed Capacity | Distance To<br>Airport | Prices (EURO)                   | Class  |
|------------------------|----------|-------------------|--------------|------------------------|---------------------------------|--------|
| Titanic Hotel İstanbul | Kartal   | 192               | 400          | 9                      | Tek kişi: 92<br>Çift kişi: 110  | 5 Star |
| Crown Plaza Asia       | Pendik   | 336               | 700          | 5                      | Tek kişi: 110<br>Çift Kişi: 130 | 5 Star |
| Greenpark Otel Pendik  | Pendik   | 538               | 1.200        | 4,5                    | Tek kişi: 100<br>Çift Kişi: 120 | 5 Star |
| Divan Otel             | Pendik   | 231               | 347          | 4