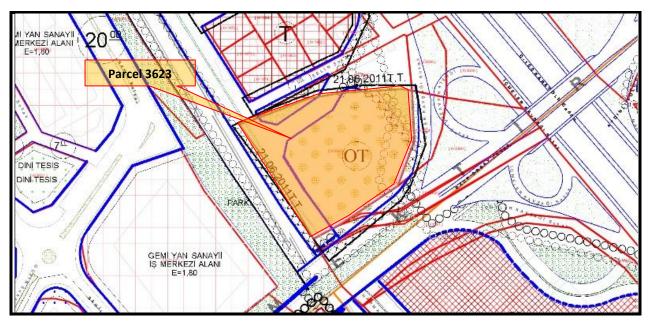

### EXECUTIVE SUMMARY

| OPEN ADDRESS                                                                     | ODRESS Aydınlı Quarter, Rauf Orbay Street, 18 plot, 3623 parcel, Tuzla/İstanbul                                                                                                                                                                                                                                                                                                                                   |  |  |
|----------------------------------------------------------------------------------|-------------------------------------------------------------------------------------------------------------------------------------------------------------------------------------------------------------------------------------------------------------------------------------------------------------------------------------------------------------------------------------------------------------------|--|--|
| INTENDED USE OF THE PROPERTY                                                     | A vacant land with 4.259,90 sqm surface area.                                                                                                                                                                                                                                                                                                                                                                     |  |  |
| LAND REGISTRY INFORMATION                                                        | The real property at İstanbul province, Tuzla district, Aydınlı Village, Pavli<br>Pier Locality, plot 18, parcel no. 3623, with a surface area of 4,259.90 sqm,<br>qualifying as "Plot", under the property of "Akfen Gayrimenkul Yatırım<br>Ortaklığı A.Ş."                                                                                                                                                      |  |  |
| ZONING STATUS                                                                    | The parcel no. 3623 under appraisal *within the scope of the "Implementation Zoning Plan for the Transformation of the Industrial Band between Tuzla E-5 Highway and the Railroad" approved on 21.06.2011, remains partially in the "Hotel and Congress Center Zone", partially in the "Green Area" and partially in the "Park Area" legends. The settlement conditions for "Hotel and Congress Center Zone" are; |  |  |
|                                                                                  | <ul> <li>Coefficient: 2,25</li> <li>FAR: 0,40</li> <li>Implementation will be done with preliminary project.</li> </ul>                                                                                                                                                                                                                                                                                           |  |  |
| MARKET VALUE OF THE S                                                            | UBJECT PROPERTY AT THE DATE OF 31.12.2013 (VAT Excluded)                                                                                                                                                                                                                                                                                                                                                          |  |  |
| 16.470.000TL<br><u>(Sixteenmillionfourhundredseventy</u><br><u>TurkishLiras)</u> | 5.610.000Euro<br>thousand (FivemillionsixhundredtenthousandEuro)                                                                                                                                                                                                                                                                                                                                                  |  |  |
| MARKET VALUE OF THE S                                                            | SUBJECT PROPERTY AT THE DATE OF 31.12.2013 (VAT Included)                                                                                                                                                                                                                                                                                                                                                         |  |  |
| 19.434.600TL<br>(Nineteenmillionfourhundredthirtyfourt<br><u>TurkishLiras)</u>   | 6.619.800Euro<br>housandsixhundred (SixmillionsixhundrednineteenthousdaneighthundredEuro                                                                                                                                                                                                                                                                                                                          |  |  |
| 1-These identi<br>payments.<br>2- VAT not inc                                    | fied values are the fair market values respectively for cash sales<br>luded.                                                                                                                                                                                                                                                                                                                                      |  |  |
| The values in E<br>4- This report                                                | ate has been taken as EURO 1 = TRY 2,9365, USD 1 = TRY 2,1343 -<br>EURO and USD are given only for information<br>has been prepared further to the related provisions of the Capital                                                                                                                                                                                                                              |  |  |
| Markets Regul<br>5- This page is                                                 | ation<br>s an unseperatable part of the appraisal report. The report is a whole                                                                                                                                                                                                                                                                                                                                   |  |  |